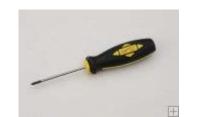

## Phillips Screwdriver, #2 x 250mm **\$5.67**

larger image

Ergonomically designed handle made from a molded themoplastic rubber which prevents hands from slipping and allows for maximum torque application. Chome-Valadium steel blade with tip hardened to 56-60 HRC.