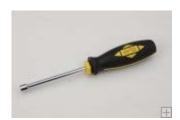

## Phillips Screwdriver, #2 x 250mm **\$5.67**

larger image

Ergonomically designed handle made from a molded themoplastic rubber which prevents hands from slipping and allows for maximum torque application. Chome-Valadium steel blade with tip hardened to 56-60 HRC.