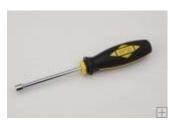

## Phillips Screwdriver, #2 x 250mm **\$5.67**

larger image

Ergonomically designed handle made from a molded themoplastic rubber which prevents hands from slipping and allows for maximum torque application. Chome-Valadium steel blade with tip hardened to 56-60 HRC.