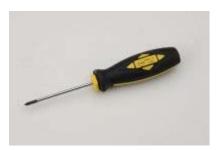

## Phillips Screwdriver, #2 x 250mm **\$5.67**

larger image

Ergonomically designed handle made from a molded themoplastic rubber which prevents hands from slipping and allows for maximum torque application. Chome-Valadium steel blade with tip hardened to 56-60 HRC.