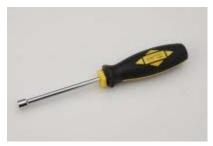

Find A Sales Rep

.

Wednesday, January 21st, 2009

Nutdriver 7/32" x 4" **\$5.25** 

larger image

Ergonomically designed handle made from a molded themoplastic rubber which prevents hands from slipping and allows for maximum torque application. Chome-Valadium steel blade with tip hardened to 56-60 HRC.