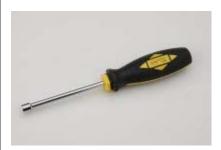

## Nutdriver 3/16" x 4" \$5.25

larger image

Ergonomically designed handle made from a molded themoplastic rubber which prevents hands from slipping and allows for maximum torque application. Chome-Valadium steel blade with tip hardened to 56-60 HRC.