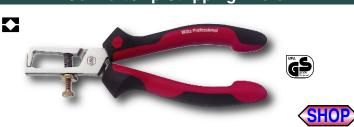

### **ComfortGrip Stripping Pliers**

#### 329 46 Stripping Pliers DIN ISO 5744

Heavy duty forged with induction hardened cutting edges for even stripping of insulation. Easy to use adjustment screw allows stripping diameter to be quickly changed. Return spring for effortless use. Special CV tool steel edges. Stripping Diameter: .019" to .393". For stripping up to Ø 5mm/#4 AWG.