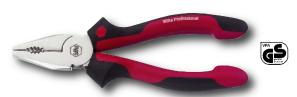

# ComfortGrip Combination Pliers

#### 329 Combination Pliers DIN ISO 5746

Extra long cutting edge for flat and round cables. Serrated jaws. Cutting edges additionally induction hardened to approx. 60HRC. Special CV tool steel. For gripping and holding as well as cutting soft and hard wires and cables. Two component ComfortGrip ergonomic handles.