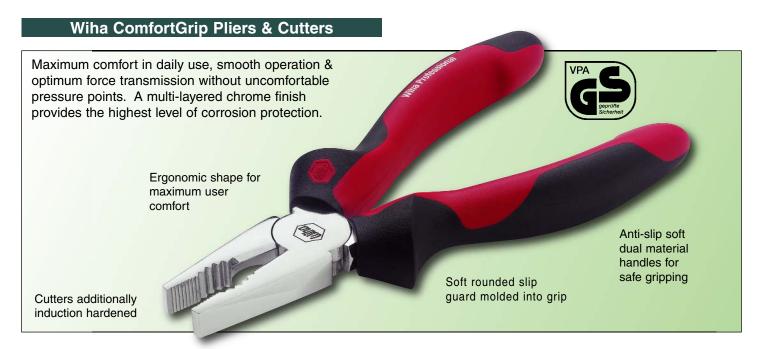

# ComfortGrip Combination Pliers

#### 329 Combination Pliers DIN ISO 5746

Extra long cutting edge for flat and round cables. Serrated jaws. Cutting edges additionally induction hardened to approx. 60HRC. Special CV tool steel. For gripping and holding as well as cutting soft and hard wires and cables. Two component ComfortGrip ergonomic handles.

### ComfortGrip Heavy Duty Combination Pliers

## 329 16 Heavy Duty Combination Pliers DIN ISO 5746

Larger Head and extra long cutting edges for flat and round cables. Serrated jaws with lower fish tape pulling jaw. Cutting edges additionally induction hardened to approx. 60HRC. Special CV tool steel. For gripping & holding as well as cutting wires & cables ranging in hardness from soft to extremely hard. Two component ComfortGrip ergo handles.

### **ComfortGrip Stripping Pliers**

#### 329 46 Stripping Pliers DIN ISO 5744

Heavy duty forged with induction hardened cutting edges for even stripping of insulation. Easy to use adjustment screw allows stripping diameter to be quickly changed. Return spring for effortless use. Special CV tool steel edges. Stripping Diameter: .019" to .393". For stripping up to Ø 5mm/#4 AWG.