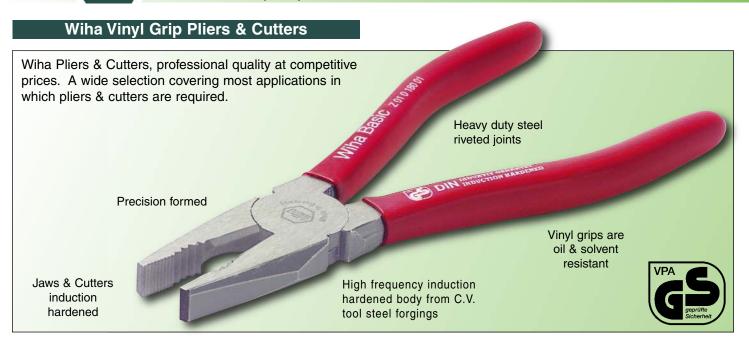

### **Combination Pliers**

#### 326 Combination Pliers DIN ISO 5746

Extra long cutting edge for flat and round cables. Serrated jaws. Cutting edges additionally induction hardened to approx. 60HRC. C.V. Special tool steel. For gripping and holding as well as cutting soft and hard wires and cables. Soft vinyl grips, oil & solvent resistant.

| Item                    | $\leftarrow$ | $\leftarrow$ | <b>Cutting Capacity</b> |      | <del></del> |
|-------------------------|--------------|--------------|-------------------------|------|-------------|
| No.                     | mm           | Inch         | Copper AWG              | Pkg. | wt.         |
| <b>326 03</b> Z01016001 | 160          | 6.3          | #10                     | 1    | .41         |
| 326 06 Z01018001        | 180          | 7.0          | #9                      | 1    | .50         |
| <b>326 09</b> Z01020001 | 200          | 8.0          | #8                      | 1    | .63         |