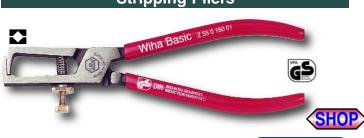

# Stripping Pliers

### 326 45 Stripping Pliers DIN ISO 5744

Heavy duty forged with induction hardened cutting edges for even stripping of insulation. Easy to use adjusting screw allows the stripping diameter to be set. Opening spring for effortless and sensitive handling of pliers. C.V. special tool steel. For Stripping up to Ø 5mm/#4 AWG conductor cross-section. Soft vinyl grips.

|   | Item                    | $\rightarrow$ | $\leftarrow$ | Stripping Capacity |      | <u>-,-</u> |
|---|-------------------------|---------------|--------------|--------------------|------|------------|
|   | No.                     | mm            | Inch         | Copper Awg#        | Pkg. | wt.        |
| • | <b>326 45</b> Z55016001 | 160           | 6.3          | #4 - #28           | 1    | .31        |