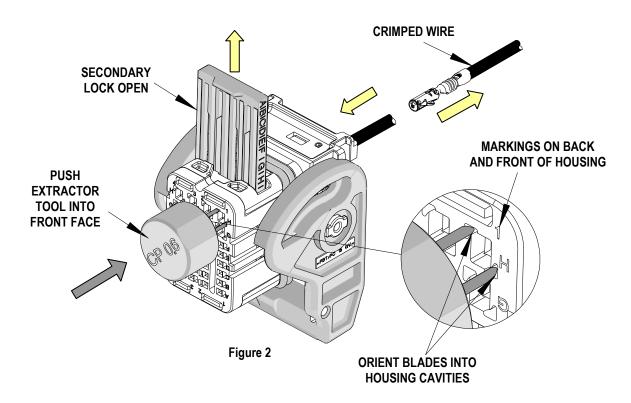

Doc No: ATS-638132400 Release Date: 04-13-07 Revision: B Revision Date: 01-27-09

3. Position the blades of the extraction tool into the two small cavities of the slot in the front face of the housing as shown in Figure 2. Use the identifying markings on both the front and back of the connector to locate the opening used to extract the crimped wire.

- 4. Push extractor tool into the desired slot until it clicks or comes to a stop. Do not force the extractor tool any further or there can be damage to the housing.
- 5. Gently push the wire forward towards the housing and then pull out of the CMC housing.
- 6. Molex does not offer repair parts for Extractor Tools due to the inexpensive nature of these tools.