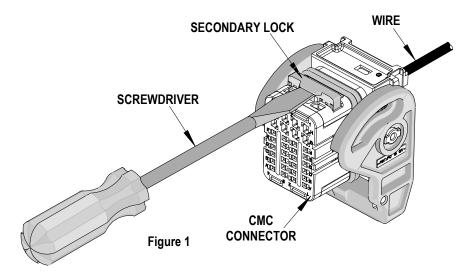

## **OPERATION:**

When removing a damaged crimped wire from the CMC connector follow the steps below:

- 1. The secondary lock on the CMC connector will need to be opened first. See Figure 1.
- 2. Using a screwdriver insert the flat edge under the tab of the secondary lock and pull up. Use your fingers to open the lock completely.

Doc No: ATS-638132400 Release Date: 04-13-07 Revision: B Revision Date: 01-27-09

3. Position the blades of the extraction tool into the two small cavities of the slot in the front face of the housing as shown in Figure 2. Use the identifying markings on both the front and back of the connector to locate the opening used to extract the crimped wire.