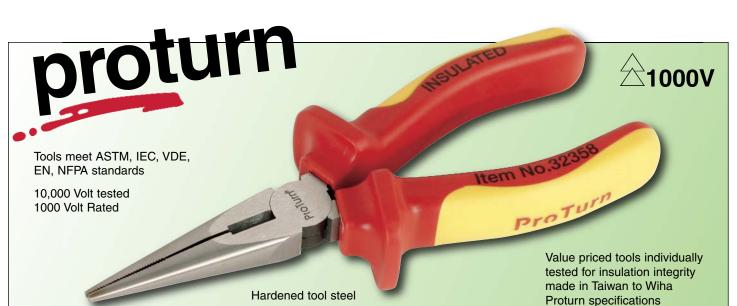

### **Insulated Lineman's Pliers**

323 Proturn Insulated Lineman's Pliers. Insulation According to VDE 0682/part 201, DIN 7437, EN/IEC 60900, ASTM F-1505-01, NFPA70E, 1000 volt rated. Individually Tested. DIN ISO 5745
Pliers drop-forged from special tool steel, individually high frequency induction hardened, chrome and nickel plated, mirror polished. Proturn ergo soft grip handles for maximum comfort.