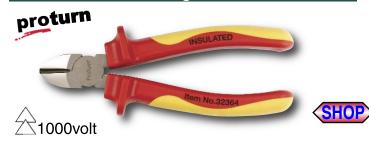

#### **Insulated Diagonal Cutters**

323 Proturn Insulated Diagonal Cutters. Insulation According to VDE 0682/part 201, DIN 7437, EN/IEC 60900, ASTM F-1505-01, NFPA70E, 1000 volt rated. Individually Tested. DIN ISO 5745
Pliers drop-forged from special tool steel, individually high frequency induction hardened, chrome and nickel plated, mirror polished. Proturn ergo soft grip handles for maximum comfort.

|   | Item   | <b>←→</b> | ↔    | <b>—</b> ••• |
|---|--------|-----------|------|--------------|
|   | No.    | mm        | Inch | Pkg. wt.     |
| > | 323 44 | 160       | 6.3  | 1 .56        |
|   |        |           |      |              |