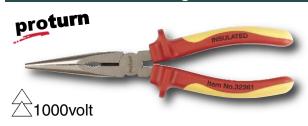

## **Insulated Long Nose Pliers**

323 Proturn Insulated Long Nose Pliers. Insulation According to VDE 0682/part 201, DIN 7437, EN/IEC 60900, ASTM F-1505-01, NFPA70E, 1000 volt rated. Individually Tested. DIN ISO 5745
Pliers drop-forged from special tool steel, individually high frequency induction hardened, chrome and nickel plated, mirror polished. Proturn

|   | Item             | <b>←→</b> | ←→   |      | <del></del> |
|---|------------------|-----------|------|------|-------------|
| > | No.              | mm        | Inch | Pkg. | wt.         |
|   | 323 48<br>323 41 | 160       | 6.3  | 1    | .32         |
|   | 323 41           | 200       | 8.0  | 1    | .42         |

ergo soft grip handles for maximum comfort.