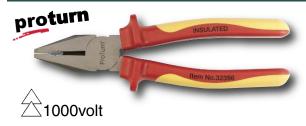

### **Insulated Lineman's Pliers**

323 Proturn Insulated Lineman's Pliers. Insulation According to VDE 0682/part 201, DIN 7437, EN/IEC 60900, ASTM F-1505-01, NFPA70E, 1000 volt rated. Individually Tested. DIN ISO 5745
Pliers drop-forged from special tool steel, individually high frequency induction hardened, chrome and nickel plated, mirror polished. Proturn ergo soft grip handles for maximum comfort.

| Item   | <b>↔ ↔</b> |          |
|--------|------------|----------|
| No.    | mm Inch    | Pkg. wt. |
| 323 46 | 200 8.0    | 1 .72    |