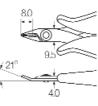

## Wiha Quality Tools

www.wihatools.com

Go To Image Index

| 568 12 Precision Electronic Diagonal Cutters, Narrow Shape                 |     |      |              |      |     |  |  |
|----------------------------------------------------------------------------|-----|------|--------------|------|-----|--|--|
| Extra narrow, short head for working in particularly restricted spaces.    |     |      |              |      |     |  |  |
| Cutting edge - full flush. With return spring. C70 special tool steel. For |     |      |              |      |     |  |  |
| absolutely flush cutting of copper wires in difficult to access locations. |     |      |              |      |     |  |  |
| #568 12                                                                    | mm  | Inch | Cut Capacity | Pkg. | wt. |  |  |
|                                                                            | 118 | 4.5  | 0.8mm/20AWG  | 5    | .13 |  |  |