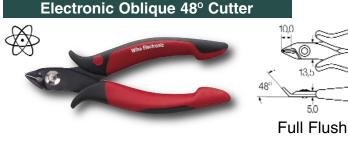

1.0mm/18AWG

5

.15

| UP/ |
|-----|
|     |

5.0

128

48° for cutting obliquely from above or from the side. C70 special tool steel. For absolutely flush cutting of copper wires in difficult to access locations.

| #568 33 | mm  | Inch | Cut Capacity | Pkg. | wt. |
|---------|-----|------|--------------|------|-----|
|         | 138 | 5.5  | 1.3mm/16AWG  | 5    | .15 |

Narrow Front Cutter/Long Nose Pliers \_+ \_\_\_\_ 3.5