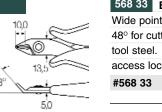

1.0mm/18AWG

5

.15

| UP/ |
|-----|
|     |

5.0

128

48° for cutting obliquely from above or from the side. C70 special tool steel. For absolutely flush cutting of copper wires in difficult to access locations.

| #568 33 | mm  | Inch | Cut Capacity | Pkg. | wt. |
|---------|-----|------|--------------|------|-----|
|         | 138 | 5.5  | 1.3mm/16AWG  | 5    | .15 |

Narrow Front Cutter/Long Nose Pliers \_+ \_\_\_\_ 3.5