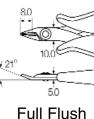

Full Flush

568 13 Precision Electronic Diagonal Full Flush Cutters With Wire Trapping Spring Extra narrow, short head for working in particularly restricted spaces. Cutting edge - full flush. With return spring. C70 special tool steel. For absolutely flush cutting of copper wires in difficult to access locations. #568 13 mm Inch Cut Capacity Pkg wt.

1.0mm/18AWG

5

.15

| UP/ |
|-----|
|     |

5.0

128

48° for cutting obliquely from above or from the side. C70 special tool steel. For absolutely flush cutting of copper wires in difficult to access locations.