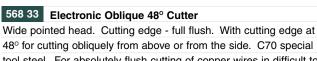

1.0mm/18AWG

5

.15

| UP/ |
|-----|
|     |

5.0

128

48° for cutting obliquely from above or from the side. C70 special tool steel. For absolutely flush cutting of copper wires in difficult to access locations.

| #568 33 | mm  | Inch | Cut Capacity | Pkg. | wt. |
|---------|-----|------|--------------|------|-----|
|         | 138 | 5.5  | 1.3mm/16AWG  | 5    | .15 |

Narrow Front Cutter/Long Nose Pliers \_+ \_\_\_\_ 3.5