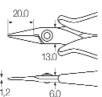

568 30 Electronic Narrow 30° Front Cutter / Long Nose Pliers Extremely narrow, short head for working in particularly restricted spaces. Cutting edge - full flush. Edge at 30° to face end of pliers for cutting obliquely from above or form the side. C70 special tool steel. For absolutely flush cutting of copper wires in difficult to access locations.

| #568 30 | mm  | Inch | Cut Capacity | Pkg. | wt. |  |
|---------|-----|------|--------------|------|-----|--|
|         | 118 | 4.5  | 0.6mm/22AWG  | 5    | .13 |  |

568 01 Electronic Short Nose Precision Pliers Narrow, short head. Smooth jaws. Width at tip is only 1.2mm. C70 special tool steel. For holding small components as well as for holding and angling wires. #568 01 mm Inch Pkg. wt. 138 5.5 .15 5