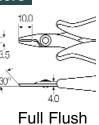

## Wiha Quality Tools

www.wihatools.com

Go To Image Index

| 568 12 Precision Electronic Diagonal Cutters, Narrow Shape                 |     |      |              |      |     |  |  |
|----------------------------------------------------------------------------|-----|------|--------------|------|-----|--|--|
| Extra narrow, short head for working in particularly restricted spaces.    |     |      |              |      |     |  |  |
| Cutting edge - full flush. With return spring. C70 special tool steel. For |     |      |              |      |     |  |  |
| absolutely flush cutting of copper wires in difficult to access locations. |     |      |              |      |     |  |  |
| #568 12                                                                    | mm  | Inch | Cut Capacity | Pkg. | wt. |  |  |
|                                                                            | 118 | 4.5  | 0.8mm/20AWG  | 5    | .13 |  |  |