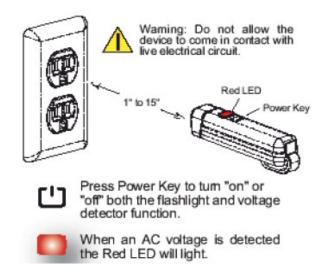

#### **Features**

- AC Voltage Detector Detects Voltages from 40 Vac to 300 Vac from 1 to 15 inches away from the source.
- Flashlight feature includes ultra-Bright white LED with 100,000 hour blub.
- Long Battery Life
- Standard AAA Battery

### **Specifications**

| -               |                            |
|-----------------|----------------------------|
| Voltage Range   | 40 Vac to 300 Vac          |
| Detection Range | 1 to 15 inches from source |
| Temperature     | 0° C to 50° C              |
| LED Life        | 100,000 hours              |