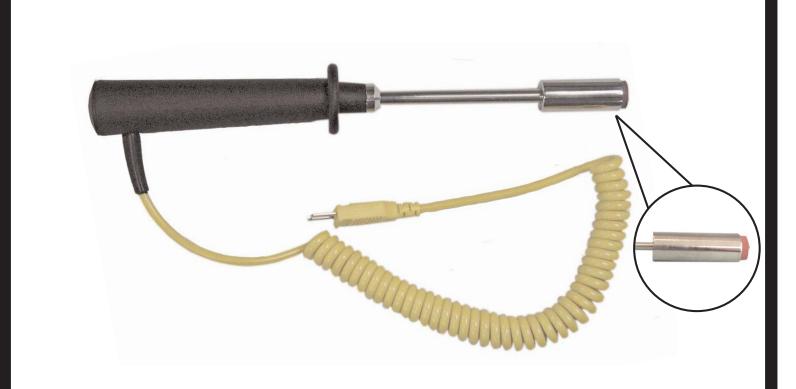

## **CK13M** Heavy-duty contact surface probe

Copyright © 2007 Test Products International, Inc.

**Tipi** 

| Application                                                             | Range°F°C                       | Probe tip | Dimensions                                                                  | Insulation Material |
|-------------------------------------------------------------------------|---------------------------------|-----------|-----------------------------------------------------------------------------|---------------------|
| Contact temperatures on flat<br>and uneven high temperature<br>surfaces | -58° to 1202°F<br>-50° to 650°C | 36        | Stem Length: 4" (102mm)<br>Diameter: 0.6" (14mm)<br>Lead Length: 39.4" (1M) | Polyurethane        |