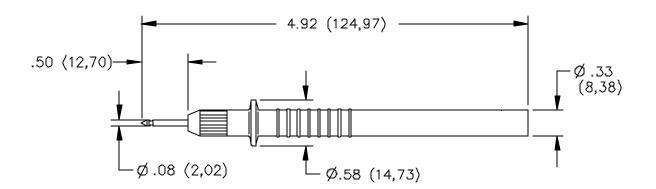

### **FEATURES:**

Install this miniature probe on the end of any 18 to 22 AWG test lead having a maximum insulation O.D. of .115"

## **ORDERING INFORMATION**: Model 5432-\*

\*= Color, -0 Black, -2 Red

Ordering Example: 5432-2 Color is Red

6234 (Kit includes one Black and one Red probe).

All dimensions are in inches. Tolerances (except noted):  $.xx = \pm .02$ " (,51 mm),  $.xxx = \pm .005$ " (,127 mm). All specifications are to the latest revisions. Specifications are subject to change without notice. Registered trademarks are the property of their respective companies. Made in USA