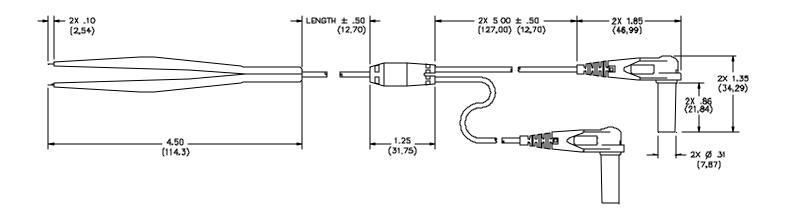

#### **FEATURES:**

- Ideal for testing SMD components.
- Two pairs of tweezers may be used as Kelvin leads with 4-wire test instruments.
- Sleeved banana plugs for mating to double insulated banana jacks.

#### **MATERIALS:**

Conn: Sleeved Banana Plug

Body: Brass Spring: Beryllium Copper spring, nickel plated. Insulation: Flexible PVC.

### **ORDERING INFORMATION:** Model 5678

All dimensions are in inches. Tolerances (except noted):  $.xx = \pm .02$ " (,51 mm),  $.xxx = \pm .005$ " (,127 mm). All specifications are to the latest revisions. Specifications are subject to change without notice. Registered trademarks are the property of their respective companies. Made in USA