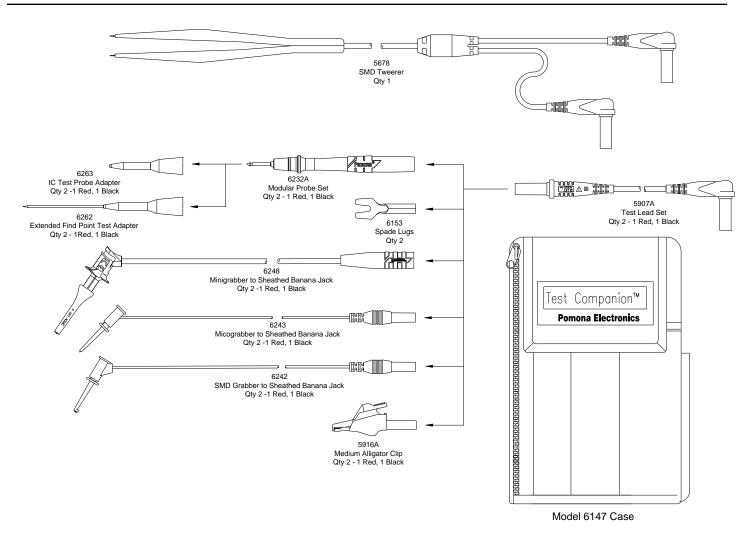

## Model 6174 Electronic Test Companion Kit CE

## **FEATURES:**

- ✓ Test leads with a right angle banana plug are ideal for use with hand held digital multimeter.
- ✓ Flexible test leads feature high strand count silicone wire for extreme flexibility and high temperature resistance.
- ✓ Banana plugs are molded directly to the wire for superior pull strength.
- ✓ Test probe body, alligator, spade lug and test clips attach directly to test leads for testing versatility
- ✓ Test accessories conveniently store in the shoulder-pack with carrying strap.
- $\checkmark$  Compatible with most multimeters that accept safety style sheathed banana plugs.