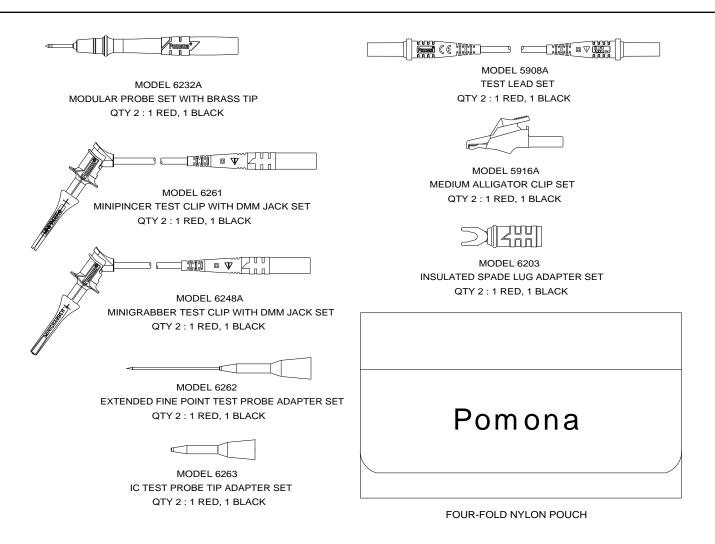

#### **FEATURES:**

- ✓ Test leads with a right angle banana plug are ideal for use with hand held digital multimeter.
- ✓ Flexible test leads feature high strand count silicone wire for extreme flexibility and high temperature resistance.
- $\checkmark$  Banana plugs are molded directly to the wire for superior pull strength.
- $\checkmark$  Insulated extended fine point adapter allows easy access of hard to reach test points.
- ✓ Probe body, alligator, spade lug and test clip lead attaches directly to test leads for testing versatility
- ✓ Test accessories conveniently store in the four-fold nylon pouch.
- ✓ Compatible with most multimeters that accepts safety style sheath banana plugs.
- ✓ CE Compliant; complies with IEC 1010-2-031 standard for hand held accessories.