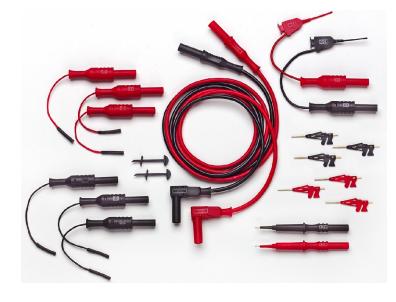

#### Features

- SMD micro and mini grabbers attach to chip leads with pitches down to 0.008" (0.20 mm).
- Includes all adapters and leads necessary for attachment to standard bench or handheld DMM
- Probe tips are sharp and spring-loaded for solid and steady contact with SMD test points.
- Compatible with all multimeters that accept standard sheathed banana plugs.
- Test accessories conveniently store in four-fold nylon pouch.

## Kit Includes: