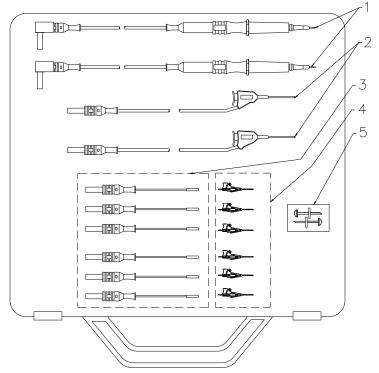

#### Box Includes

1. Two fine spring-loaded tips, Probe to Right Angle Test Leads.

- 2. Two 4mm Jacks to Mini SMD.
- 3. Six 4mm Jacks to Socket Leads.
- 4. Six Micro Challenger Clips
- 5. Two Holding rods.