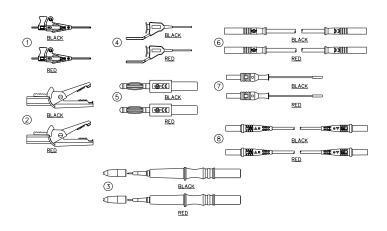

### Kit Includes

- 1. 72902-0, -2 Micro SMD Grabber Test Clips (black, red)
- 2. 72924-0, -2 Mini-alligator clip with 2mm jack (black, red)
- 3. 72923-0, -2 SMD test probe, spring-set tip (black, red)
- 4. 72906-0, -2 Mini SMD Grabber Test Clips (black, red)
- 5. 72917-0, -2 4mm plug / 2mm plug adapter (black, red)
- 6. 5908A Bench-top DMM test leads (black, red)
- 7. 72905-0, -2 SMD grabber clip lead (black, red)
- 8. 72920-39-0, -2 Stacking 2mm patch cords (black, red)
  Large Folding Test Pouch