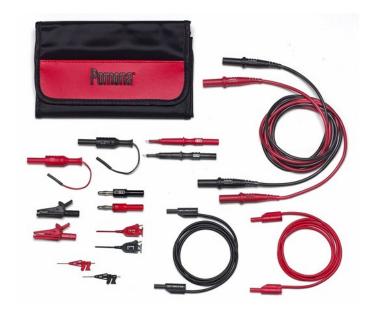

## Model 72928 SMD Multi-Use Test Kit

# Everything You Need for SMD Test with Your DMM in One Kit

#### **Features**

- SMD micro and mini grabbers attach to chip leads with pitches down to 0.008" (0.20 mm).
- Includes all adapters and leads necessary for attachment to standard bench or handheld DMM
- Probe tips are sharp and spring-loaded for solid and steady contact with SMD test points.
- Compatible with all multimeters that accept standard sheathed banana plugs.
- Test accessories conveniently store in four-fold nylon pouch.

### Kit Includes

- 1. 72902-0, -2 Micro SMD Grabber Test Clips (black, red)
- 2. 72924-0, -2 Mini-alligator clip with 2mm jack (black, red)
- 3. 72923-0, -2 SMD test probe, spring-set tip (black, red)
- 4. 72906-0, -2 Mini SMD Grabber Test Clips (black, red)
- 5. 72917-0, -2 4mm plug / 2mm plug adapter (black, red)
- 6. 5908A Bench-top DMM test leads (black, red)
- 7. 72905-0, -2 SMD grabber clip lead (black, red)
- 8. 72920-39-0, -2 Stacking 2mm patch cords (black, red)
  Large Folding Test Pouch