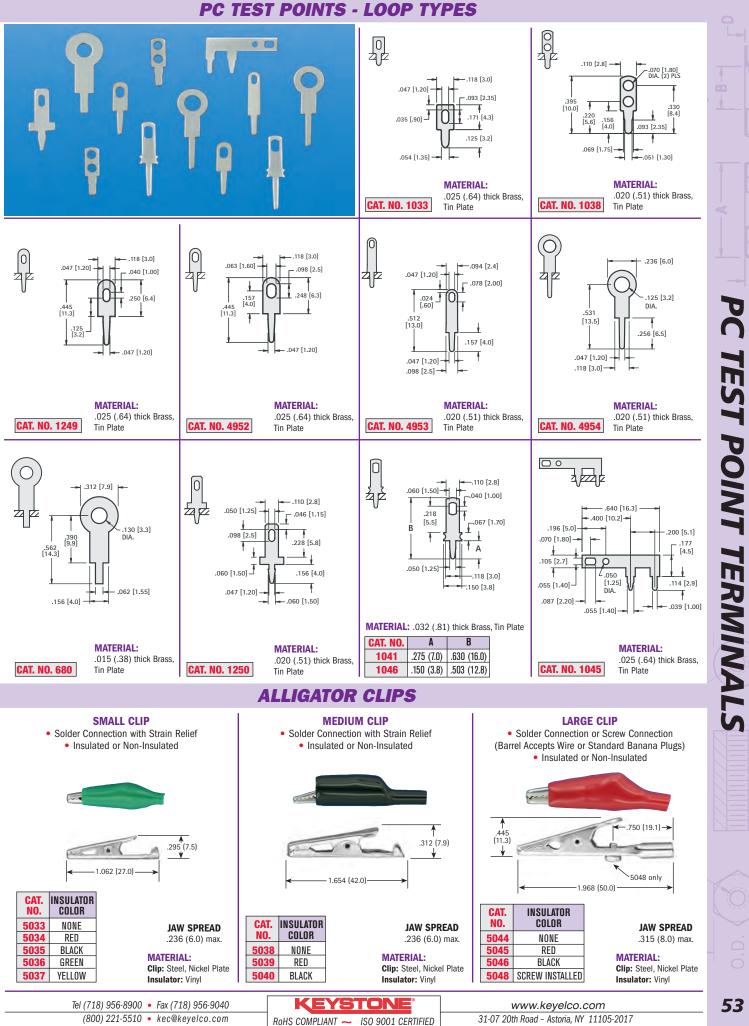

## PC TEST POINTS - SLOTTED & LOOP TYPES

PC TEST POINT TERMINALS

52

- · Low profile, space saving designs for dense packaging
- · Wide variety of configurations to suit most applications
- · Safe, practical, economical replacement for wire-wrap posts
- · Easy mount design, ideal for wave soldering
- · Re-fit PC boards without need for re-design
- · Provides easy access for production testing and field service troubleshooting
- · Positive grip when using J hooks, EZ hooks, grabbers, clips, tips and probes
- · Custom test point terminals can be manufactured to your specifications
- · Other platings and materials available upon request