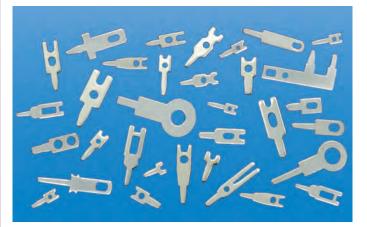

## PC TEST POINTS - SLOTTED & LOOP TYPES

PC TEST POINT TERMINALS

52

- · Low profile, space saving designs for dense packaging
- · Wide variety of configurations to suit most applications
- · Safe, practical, economical replacement for wire-wrap posts
- · Easy mount design, ideal for wave soldering
- · Re-fit PC boards without need for re-design
- · Provides easy access for production testing and field service troubleshooting
- · Positive grip when using J hooks, EZ hooks, grabbers, clips, tips and probes
- · Custom test point terminals can be manufactured to your specifications
- · Other platings and materials available upon request