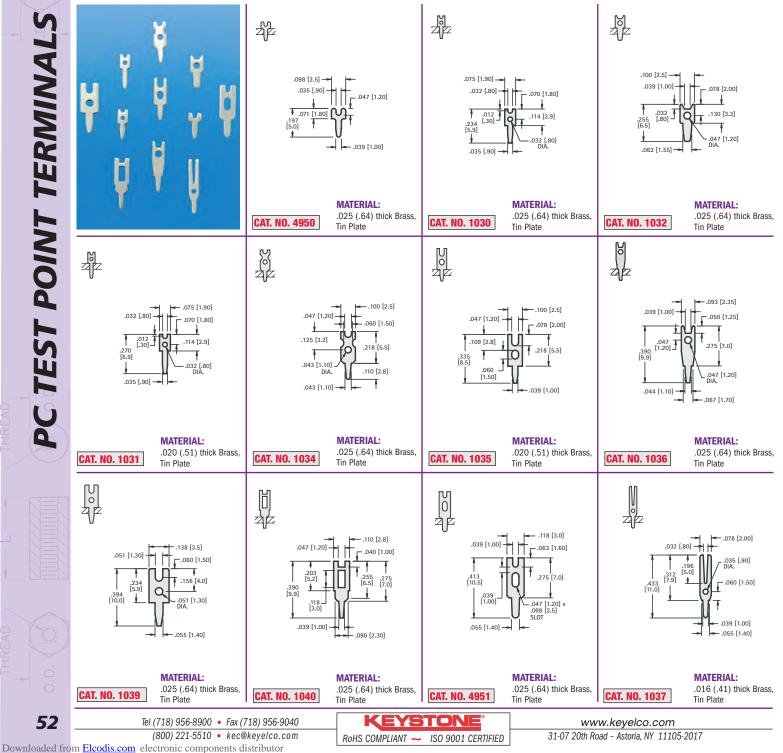

## PC TEST POINTS - SLOTTED & LOOP TYPES

PC TEST POINT TERMINALS

52

- · Low profile, space saving designs for dense packaging
- · Wide variety of configurations to suit most applications
- · Safe, practical, economical replacement for wire-wrap posts
- · Easy mount design, ideal for wave soldering
- · Re-fit PC boards without need for re-design
- · Provides easy access for production testing and field service troubleshooting
- · Positive grip when using J hooks, EZ hooks, grabbers, clips, tips and probes
- · Custom test point terminals can be manufactured to your specifications
- · Other platings and materials available upon request

## **PC TEST POINTS - SLOTTED**

Downloaded from Elcodis.com electronic components distributor