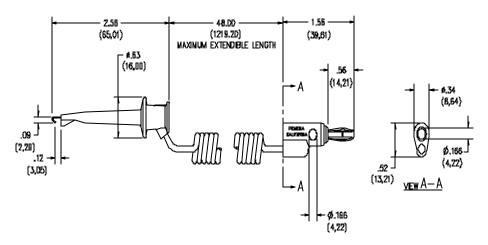

# Model 4538 Minigrabber® Test Clip To Stacking Banana Plug With Rectractile (Coiled) Cord

#### **ORDERING INFORMATION:** Model 4538-\*

\*= Color, -0 Black, -2 Red

Ordering Example: 4538-2 Color is Red

All dimensions are in inches. Tolerances (except noted):  $.xx = \pm.02$ " (,51 mm),  $.xxx = \pm.005$ " (,127 mm). All specifications are to the latest revisions. Specifications are subject to change without notice. Registered trademarks are the property of their respective companies. Made in USA