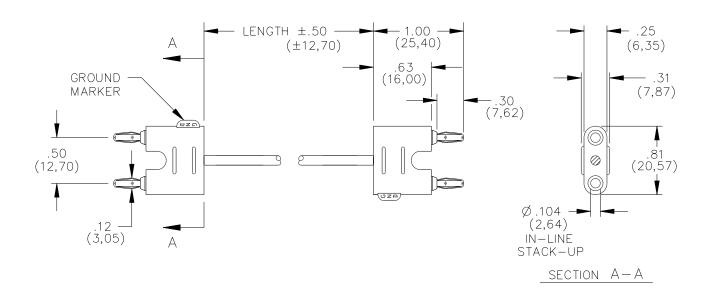

All dimensions are in inches. Tolerances (except noted):  $.xx = \pm .02$ " (,51 mm),  $.xxx = \pm .005$ " (,127 mm). All specifications are to the latest revisions. Specifications are subject to change without notice. Registered trademarks are the property of their respective companies. Made in USA