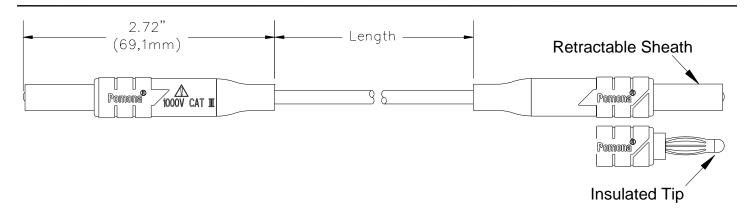

## Model 5291A Low Thermal EMF Retractable Sheath Banana Plug Patch Cord

## **MATERIALS:**

Retractable Sheath Banana Plug:

Plug Body: Gold Plated Tellurium Copper Banana Spring: Gold Plated Beryllium Copper

Compression Spring: Stainless Steel
Tip: Nylon, Color Matches Color of Wire

Insulation: Nylon Molded to the Plug and Wire. Color Matches Color of Wire.

Wire: 12 AWG, Stranding 10 x 26/36 Bare Copper, PVC Insulated, .144" (3,66mm) O.D.

## **RATINGS:**

Operating Temperature: +131° F (+55° C) Max.

Operating Voltage: 1000V Category III, IEC1010-2-031

Current: 7 Amperes