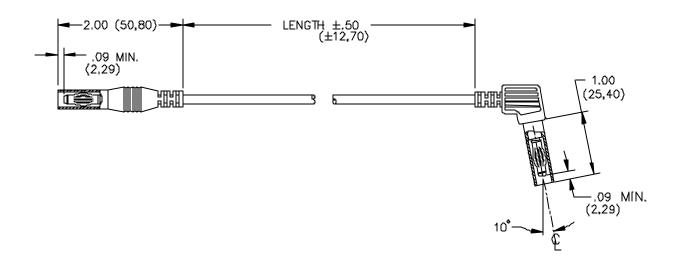

# **Model 5547** Pop Jack Plug To Multimeter **Plug Lead**

## **FEATURES:**

• Plugs fit most Fluke, HP, Tek and Wavetek meters.

### **RATINGS:**

Operating Temperature: +50°C. (+122°F.) Max.

Operating Voltage: 1500V AC/DC Max.

Current: 10 Amperes Max.

**ORDERING INFORMATION:** Model 5547-48-\*

\*=Color Code, -0 Black, and -2 Red

All dimensions are in inches. Tolerances (except noted):  $.xx = \pm .02$ " (,51 mm),  $.xxx = \pm .005$ " (,127 mm). All specifications are to the latest revisions. Specifications are subject to change without notice. Registered trademarks are the property of their respective companies. Made in USA