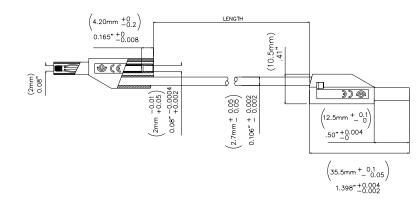

All dimensions are in inches. Tolerances (except noted):  $.xx = \pm .02$ " (,51 mm),  $.xxx = \pm .005$ " (,127 mm). All specifications are to the latest revisions. Specifications are subject to change without notice. Registered trademarks are the property of their respective companies.