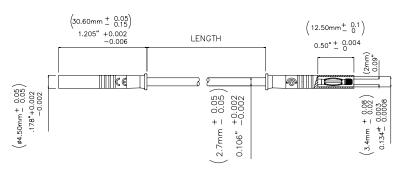

# **Ordering Information**

Model: 72919-Length-Color

Available lengths: 20 inches (-20) or 39 inches (-39)

Available colors: Black (-0) or red (-2)

All dimensions are in inches. Tolerances (except noted):  $.xx = \pm .02$ " (,51 mm),  $.xxx = \pm .005$ " (,127 mm). All specifications are to the latest revisions. Specifications are subject to change without notice. Registered trademarks are the property of their respective companies.