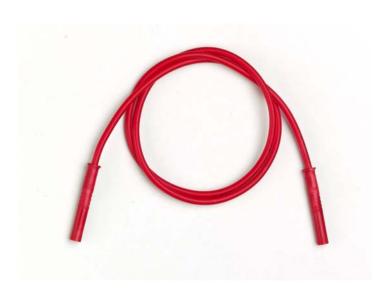

### Models 72919 2mm SAFETY Sheathed Patch Cords

### **Features**

 2mm Male to male straight fixed safety patch cord mates with 2mm jacks.