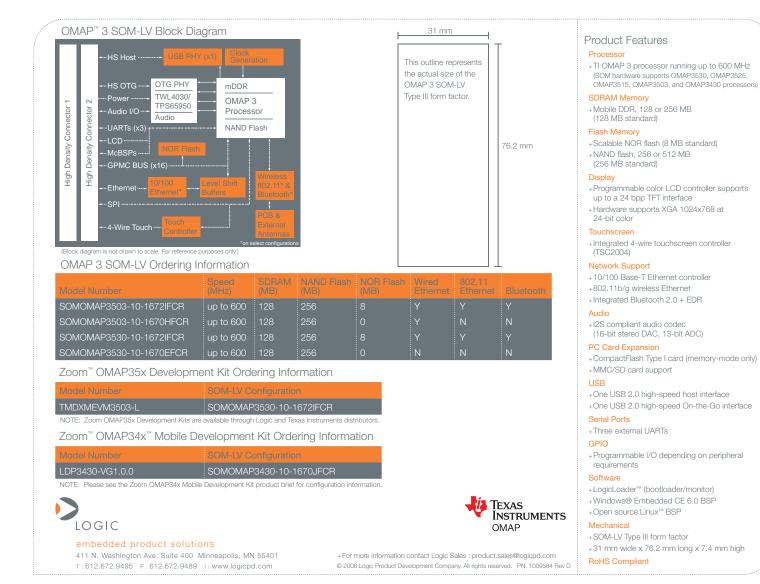

Based on Texas Instruments' OMAP 3 processor family and designed in the SOM-LV Type III form factor, the OMAP 3 module offers essential features for handheld and embedded networking applications. The OMAP 3 SOM-LV features the superset OMAP3530 processor, but also supports OMAP3525, OMAP3515, OMAP3503, and OMAP3430 processors.

## OMAP 3 SOM-LV :: HIGHLIGHTS:

- + Product-ready System on Module with a TI OMAP 3 processor running up to 600 MHz (SOM hardware supports OMAP3530, OMAP355, OMAP3515, OMAP3503, and OMAP3430 processors) + Compact form factor—SOM-LV Type III
- (31 x 76.2 x 7.4 mm)
- +Long product lifecycle
- + Microsoft Windows® Embedded CE 6.0 Board Support Packages (BSPs)
- +Open source Linux™ BSP
- +0°C to 70°C (commercial temp) or -40°C to 85°C (industrial temp) +RoHS compliant