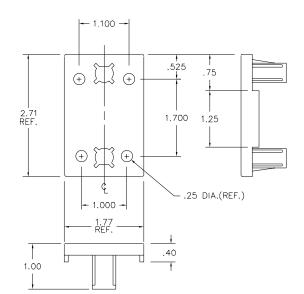

- Protection From Electric Shock
- Fit Standard Crydom SSRs
- Single and Three Phase SSR Covers

#### PRODUCTION DESCRIPTION

The KS100 and KS300 are protective covers made of clear polycarbonate material, which are designed to fit over standard CRYDOM SSRs.

They provide added protection from electric shock when installing or checking equipment.

### **USE GUIDE**

Care should be taken to fit the KS100 or KS300 as per instructions to ensure maximum protection.

## **DESIGN ADVANTAGE**

The CRYDOM KS100 and KS300 protective covers have been desingned specially for Crydom Solid State Relays, and have been made simple to install. The polycarbonate material used is UL94V-0 approved.

## **MECHANICAL OUTLINE**

# KS100



#### KS300



© 2003 CRYDOM CORP, Specifications subject to change without notice.

CERTIFII