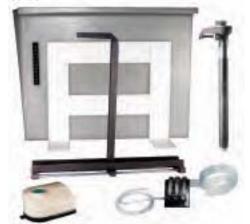

## **Premium Etching Kit 416-E**

- Etch copper clad circuits professionally
- Accommodates two 8" x 12" double-sided copper clad boards

#### Contains:

- 7 litre capacity heavy-duty polyethylene etching tank
- Sturdy mounting bracket
- Clear acrylic lid
- Heavy duty air pump
- Sparging unit with 3 way adjustable air manifold
- Requires a minimum of 7 liters of etching solution: 415-4L, 410-1KG, or 4101-1KG.

#### Available Sizes

| 4165 | Catalog No. | Format |
|------|-------------|--------|
| 416E | 416-E       | Kit    |

### **Replacement Parts**

| Catalog Number                                                                                                                                                          | Quantity                   | Description                        |
|-------------------------------------------------------------------------------------------------------------------------------------------------------------------------|----------------------------|------------------------------------|
| 416-AP                                                                                                                                                                  | 1                          | Air pump                           |
| Replacement Air Pu                                                                                                                                                      | ump for the 41             | 6-E Professional Etching Kit       |
| 416AT                                                                                                                                                                   | 1                          | Tubing                             |
| Replacement Air Tu                                                                                                                                                      | bing for the 41            | 6-E Professional Etching Kit       |
| 416-B                                                                                                                                                                   | 1                          | Bulb                               |
| The 416B is a direc                                                                                                                                                     | t replacement              | bulb for the 416-X Exposure Kit.   |
| 416-D                                                                                                                                                                   | 1                          | Hose                               |
| Replacement part f                                                                                                                                                      | For the 416-E P            | rofessional Etching Kit            |
| 416-G<br>Vinyl Gloves - Excel                                                                                                                                           | 10 pack<br>lent for use wi | Gloves th all corrosive chemicals. |
| 416-H 1 Heater 200 watt side mounting immersion heater with quartz element and adjustable temperature control. Replacement part for the 416-E Professional Etching Kit. |                            |                                    |