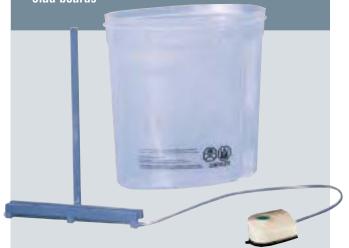

# **Etching Process Kit - Student**

- Etch copper clad circuits professionally
- Accommodates two 8"x 9" double sided copper clad boards

Ideal for students and hobbyists. An inexpensive etching system with professional quality output.

#### Contains:

- 5 liter heavy duty polyethylene etching tank
- Air pump and tubing
- Sparging unit
- Bag of vinyl gloves
- Complete instructions

Also requires a minimum of 4 liters of Ferric Chloride (Cat# 415-4L). There must be enough Ferric Chloride to completely cover your board.

Do not dilute ferric chloride with water.

**Available Sizes** 

Catalog No. 416-ES

**Format**