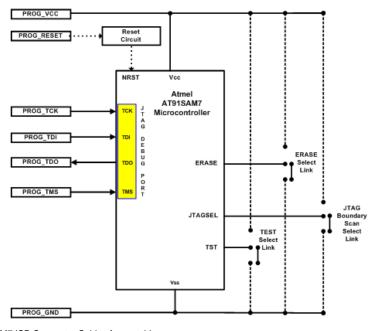

Atmel AT91SAM7 -

**Overview Product** 

http://www.equinox-tech.com/products/details.asp?ID=1198

2/5/2009



▶ AT91SAM7 ISP Connector Cables for portable programmers



A special AT91SAM7 ISP cable has been developed which connects between an Equinox portable ISP programmer and any SAM7 Target System.



http://www.equinox-tech.com/products/details.asp?ID=1198

2/5/2009

## **Device Support (by family)**

This product supports devices from the families listed below:

## **Atmel Corporation:**

- AT91SAM7A ARM7 FLASH Microcontroller
- AT91SAM7S ARM7 FLASH Microcontroller
- AT91SAM7SE ARM7 FLASH Microcontroller

## Please note:

Not all devices may be supported within a family.

Please see the <u>Detailed Device Support List</u> for a list of all devices which the product supports.

## Ordering Information...





For further information about related products, please see the Overview Product.

H