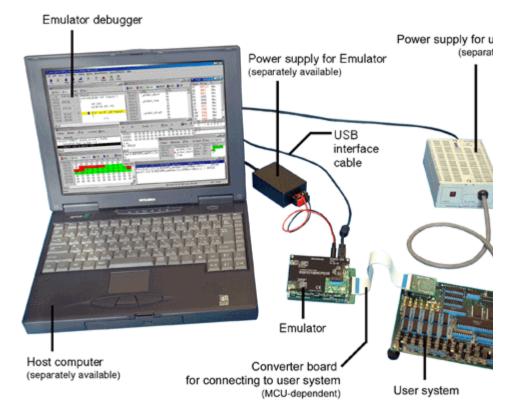

## **PC Interfaces**

USB interface (USB1.1, Full-Speed)
 \* Connectable to PC with a USB 2.0 port.