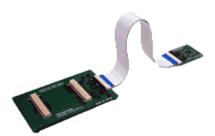

R0E5212BACFK00 converter board for PLQP0064KB-A\* (Comes with connecting accessories.) \*Previous code: 64P6Q-A (64-pin 0.5mm-pitch LQFP)

**Connection to Target System** 

●: No.1 pin

\*: These products are included with the R0E5212BACFK00 package.

For more detailed connection information, refer to the followings:

- Refer to the User's Manual.
  - Click the "Documentation" button in the left menu of this page.
    Click "R0E521000CPE00 User's Manual".
- Refer to the connection flow with option products (accessories).

  - Click the "Options" button in the left menu.
    Choose "M16C Family", "R8C/Tiny Series" followed by a type of the group you would like to use, and click "Display results".

**System Configuration** 