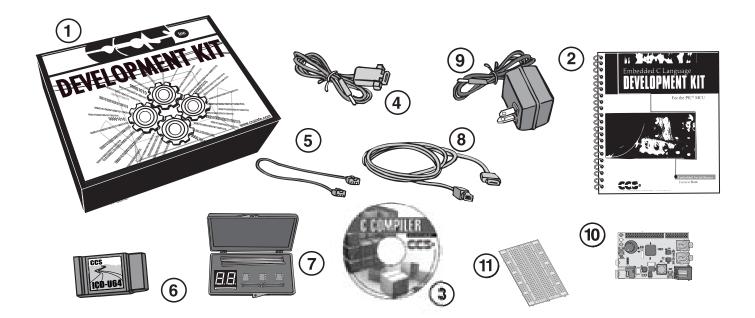

- 1 Storage box
- 2 Exercise booklet
- (3) CD-ROM of C compiler (optional)
- 4 Serial PC to Prototyping board cable
- **(5)** Modular ICD to Prototyping board cable
- 6 ICD unit for programming and debugging
- 7 Parts box includes:
  - 93LC56 serial EEPROM chip
  - DS1631 digital thermometer chip
  - NJU6355 real-time clock chip with attached 32kHz crystal
  - Two digit 7 segment LED module
  - Two 1K resistors
  - Jumpers to connect the Prototyping board to the breadboard
- (8) USB (or Serial) PC to ICD cable
- (9) AC Adaptor (9VDC)
- 1 Prototyping board with a PIC18F67J10 processor chip
  - (See inside front and back cover for details on the board layout and schematic)
- 1 Breadboard for prototyping circuits