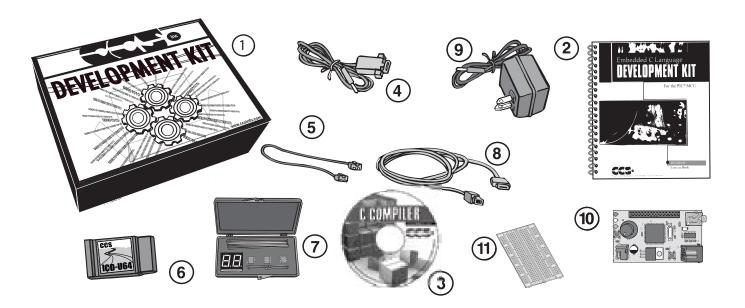

- 1 Storage box
- (2) Exercise booklet
- (3) CD-ROM of C compiler (optional)
- 4 Serial PC to Prototyping board cable
- (5) Modular ICD to Prototyping board cable
- 6 ICD unit for programming and debugging
- 7 Parts box includes:
  - 93LC56 serial EEPROM chip
  - DS1631 digital thermometer chip
  - NJU6355 real-time clock chip with attached 32kHz crystal
  - Two digit 7 segment LED module
  - Two 1K resistors
  - Jumpers to connect the Prototyping board to the breadboard
- (8) USB (or Serial) PC to ICD cable
- 9 AC Adaptor (9VDC)
- 10 Prototyping board with a PIC18F4520 processor chip (See inside front and back cover for details on the board layout and schematic)
- (11) Breadboard for prototyping circuits