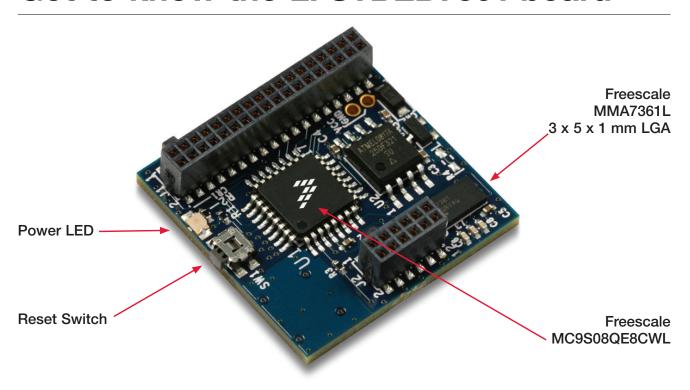

om/ sensortoolbox

Assemble the hardware by connecting a development board to the interface board. This board is intended for use with an Accelerometer Interface Board, purchased separately. More information can be found on the Web site.

At www.freescale.com/
sensortoolbox download
the latest software version by
clicking the link.

Download Software

All Sensor Toolbox kits use the same software and driver, so the install only needs to be done once. Follow the on-screen instructions to install the communication driver for the tool. Check back occasionally for software updates.

Plug in the USB and turn the board on using the power switch. Run the Sensor Toolbox link on your desktop.

Explore other compatible kits at www.freescale.com/sensortoolbox



## Get to know the LFSTBEB7361 board



## Learn more at www.freescale.com/sensortoolbox.

Freescale and the Freescale logo are trademarks or registered trademarks of Freescale Semiconductor, Inc. in the U.S. and other countries. All other product or service names are the property of their respective owners. © Freescale Semiconductor, Inc. 2009.

Doc Number: LFSBEB7361ACCQSG / REV 0 Agile Number: 926-78350 / REV A freescale semiconductor