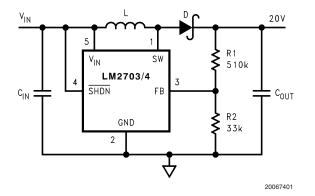

### LM2703/4 Evaluation Board

#### **Bill of Materials**

| Components       | LM2703                        | LM2704                        |
|------------------|-------------------------------|-------------------------------|
| L                | 10 μH, DT1608C-103, Coilcraft | 10 μH, DO1608C-103, Coilcraft |
| C <sub>IN</sub>  | 4.7 µF, 10V Ceramic           | 4.7 μF, 10V Ceramic           |
|                  | LMK316BJ475ML, Taiyo-Yuden    | LMK316BJ475ML, Taiyo-Yuden    |
| C <sub>OUT</sub> | 1 μF, 25V Ceramic             | 4.7 μF, 25V Ceramic           |
|                  | GMK316BJ105L, Taiyo-Yuden     | MK325BJ475MN, Taiyo-Yuden     |
| D                | MBRM130LT3, ON Semi           | MBRM130LT3, ON Semi           |