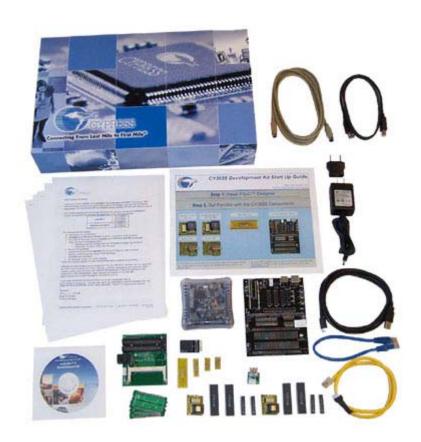

### **Hardware Description**

The complete CY3655-DK includes all items in both of the lists below.

The CY3655-EXT includes the following items:

- Application Board
- enCoRe II Pod
- Wireless enCoRe II Pod
- 40, 24, 18, and 16-pin PDIP feet
- Modular Programmer base board + 3 matrix cards
- 5-pin header to USB receptacle programming adapter plug
- CY7C63913-PXC samples (2)
- CY7C63823-PXC samples (2)
- CY7C60123-PXC samples (2)
- CY7C60223-PXC samples (2)
- Standard USB cable
- PS/2 male-to-male cable
- PSoC Designer Software CD-ROM
- Printed documents

### The CY3215-DK includes:

- ICE-Cube In-Circuit Emulator
- ICE Flex-Pod for CY8C29X family
- Backward compatibility Cat-5 Adapter
- 110 ~ 240V Power Supply
- Euro-Plug Adapter
- Mini-Eval Programming Board in one
- ISSP Cable
- USB 2.0 Cable
- Cat-5 Cable
- CY8C29466-24PXI 28-PDIP Chip Samples
- PSoC Designer Software CD-ROM
- Printed documents