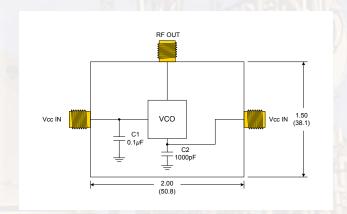

## **Features:**

**Connectors:** Gold Plated SMA Female Connectors

Frequency Range: DC to 6GHz

PCB: 0.062" FR4

**Operating Temperature:** -40°C to +85°C

Crystek's VCO Evaluation boards are a turn key solution to easy stand alone testing. Evaluation boards are constructed using rigid 0.062" FR4 PCB material. Solder down connection method insures that the VCO will receive proper grounding for best testing results. Evaluation boards are available for 0.3" x 0.3" and 0.5" x 0.5" Industrial Standard VCO foot prints. Crystek also produces a line of RF Cables that can be purchased seperately to make connection to equipment an effortless task.