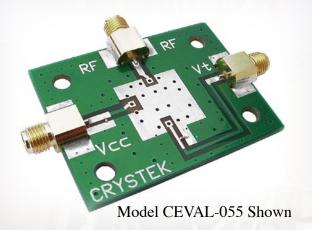

## **Features:**

**Connectors:** Gold Plated SMA Female Connectors

Frequency Range: DC to 6GHz

PCB: 0.062" FR4

**Operating Temperature:** -40°C to +85°C

Crystek's VCO Evaluation boards are a turn key solution to easy stand alone testing. Evaluation boards are constructed using rigid 0.062" FR4 PCB material. Solder down connection method insures that the VCO will receive proper grounding for best testing results. Evaluation boards are available for 0.3" x 0.3" and 0.5" x 0.5" Industrial Standard VCO foot prints. Crystek also produces a line of RF Cables that can be purchased seperately to make connection to equipment an effortless task.

| Part Number | Description                 |
|-------------|-----------------------------|
| CEVAL-033   | 0.3"x 0.3" VCO CVCO33 Model |
| CEVAL-055   | 0.5"x 0.5" VCO CVCO55 Model |