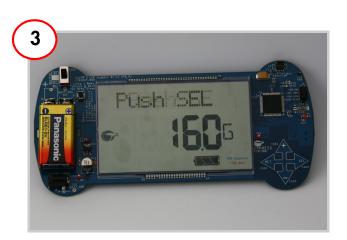

1. Push SEL to continue.

- 1. Insert the kit CD and run the CD's autorun utility.
- 2. Open the guide and install software.