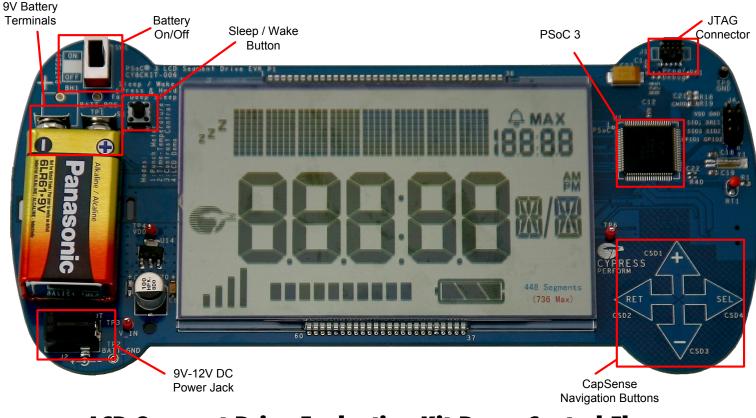

## PSoC<sup>®</sup> 3 LCD SEGMENT DRIVE EVALUATION KIT QUICK START GUIDE



1. Connect 9V battery to board and set the switch to ON.



- 1. Press SEL three times in a row to start punch gauge demo.
- 2. Screen counts down, 3, 2, 1, Punch!



1. Push SEL to continue.



- 1. Insert the kit CD and run the CD's autorun utility.
- 2. Open the guide and install software.

### PSoC 3 LCD SEGMENT DRIVE EVALUATION KIT QUICK START GUIDE



#### **LCD Segment Drive Evaluation Kit Details**

#### **LCD Segment Drive Evaluation Kit Demo Control Flow**



# For the latest information about this kit visit www.cypress.com/go/CY8CKIT-006

© 2009 Cypress Semiconductor Corporation. All rights reserved. All trademarks or registered trademarks referenced herein are the properties of their respective owners.



DOC#: 001-55373 REV \*\* [+] Feedback