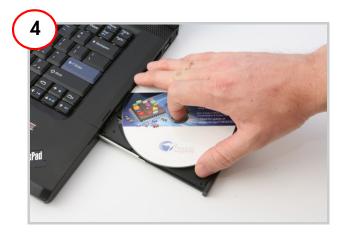

1. Push SEL to continue.

- 1. Insert the kit CD and run the CD's autorun utility.
- 2. Open the guide and install software.