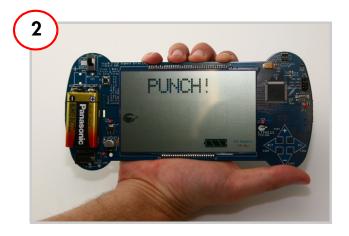

## PSoC<sup>®</sup> 3 LCD SEGMENT DRIVE EVALUATION KIT QUICK START GUIDE

1. Connect 9V battery to board and set the switch to ON.

- 1. Press SEL three times in a row to start punch gauge demo.
- 2. Screen counts down, 3, 2, 1, Punch!