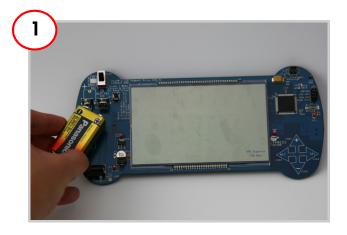

## PSoC<sup>®</sup> 3 LCD SEGMENT DRIVE EVALUATION KIT QUICK START GUIDE

1. Connect 9V battery to board and set the switch to ON.

- 1. Press SEL three times in a row to start punch gauge demo.
- 2. Screen counts down, 3, 2, 1, Punch!