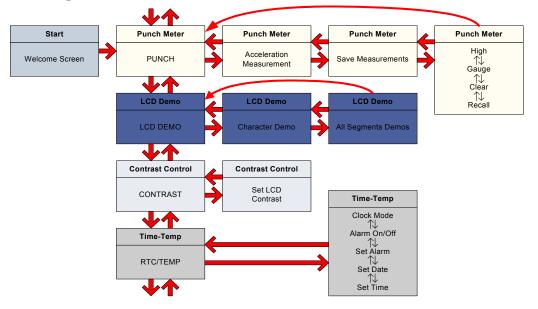

## PSoC<sup>®</sup> 3 LCD SEGMENT DRIVE EVALUATION KIT QUICK START GUIDE



1. Connect 9V battery to board and set the switch to ON.



- 1. Press SEL three times in a row to start punch gauge demo.
- 2. Screen counts down, 3, 2, 1, Punch!



1. Push SEL to continue.



- 1. Insert the kit CD and run the CD's autorun utility.
- 2. Open the guide and install software.

### PSoC 3 LCD SEGMENT DRIVE EVALUATION KIT QUICK START GUIDE



#### **LCD Segment Drive Evaluation Kit Details**

#### **LCD Segment Drive Evaluation Kit Demo Control Flow**



# For the latest information about this kit visit www.cypress.com/go/CY8CKIT-006

© 2009 Cypress Semiconductor Corporation. All rights reserved. All trademarks or registered trademarks referenced herein are the properties of their respective owners.



DOC#: 001-55373 REV \*\* [+] Feedback