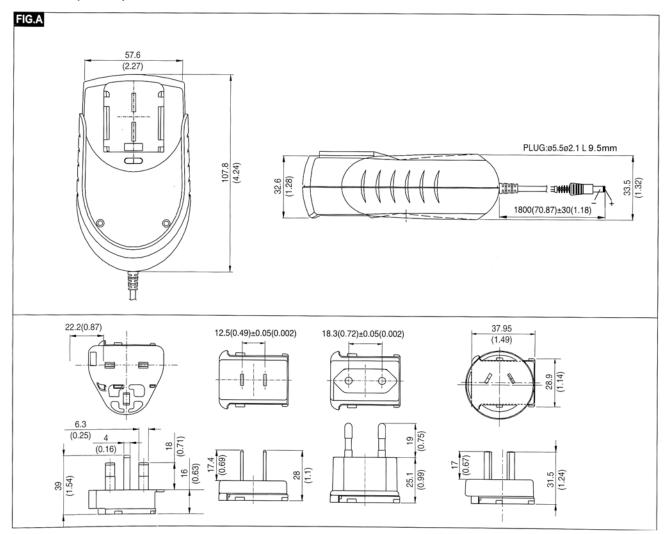

UNIT: mm

### Mechanical

| Dimensions | 4.24x 2.27x 1.32 Inches |
|------------|-------------------------|
| Weight     | (0.625 lbs)             |

Notes:

1. Voltage set point is at 60% load.

2. Add a  $0.1\mu F$  ceramic capacitor and a  $10\mu F$  E.L. capacitor to output for ripple & noise measuring @20MHz BW.

# UNIT: mm(Inches)