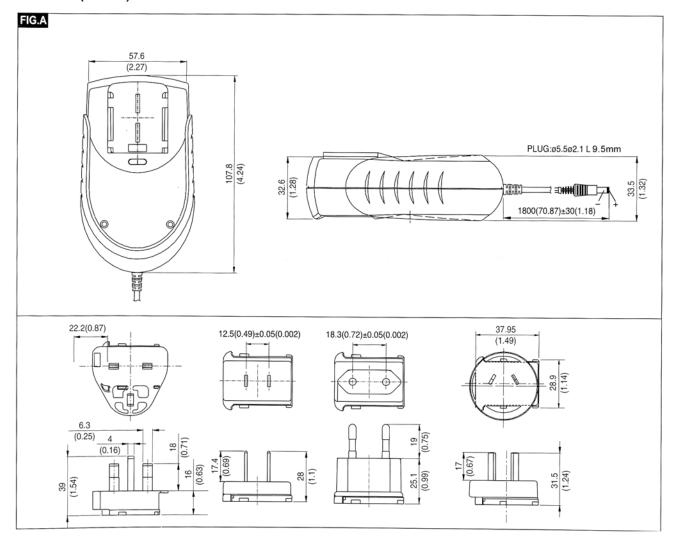

# UNIT: mm(Inches)

# Mechanical

| Dimensions | 4.24x 2.27x 1.32 Inches |
|------------|-------------------------|
| Weight     | (0.625 lbs)             |