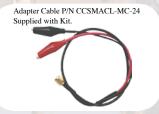

The RecBox Regulator is also offered in a kit that includes all items required to provide a DC power supply solution.

| Part Number       | Description                                                                             |
|-------------------|-----------------------------------------------------------------------------------------|
| CRBR-1.8-2.5V-KIT | +1.8Vdc & +2.5Vdc RedBox Regulator, Adapter Cable, Wall Adapter, SMA to Alligator Clips |
| CRBR-3.3-5.0V-KIT | +3.3Vdc & +5.0Vdc RedBox Regulator, Adapter Cable, Wall Adapter, SMA to Alligator Clips |
| CRBR-1.8-2.5V     | +1.8Vdc & +2.5Vdc Connectorized Regulator                                               |
| CRBR-3.3-5.0V     | +3.3Vdc & +5.0Vdc Connectorized Regulator                                               |
| CCADP-MM-6        | RG174 Cable, SMA/2.1mm Male/Male                                                        |
| CCSMACL-MC-24     | 24" RG174 Cable, SMA to Alligator Clips                                                 |
| CTRAN-600         | +6Vdc (0.6A) Wall Adapter                                                               |

Adapter Cable P/N CCADP-MM-6 Supplied with Kit

12730 COMMONWEALTH DRIVE \* FORT MYERS, FL 33913 PHONE: 239-561-3311 \* 800-237-3061 Rev.: A FAX: 239-561-1025 • WWW.CRYSTEK.COM Date: 12-21-07