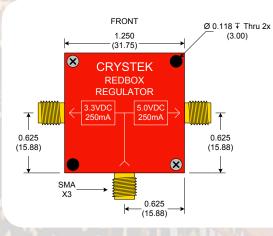

Crystek's new RecBox Series Regulators offer DC Voltage Regulation integrated in a rugged Connectorized SMA housing. Simply connect the +6Vdc wall adapter to the input using the adapter cable and it will provide a clean dual regulated 250mA DC output at the specified voltage. Available off the shelf in +1.8 / +2.5 Vdc and +3.3 / +5.0 Vdc. Customers may also specify output voltage combinations. Perfect for Lab use when a dual DC output power supply is required.

The RecBox Regulator is also offered in a kit that includes all items required to provide a DC power supply solution.

| Part Number       | Description                                                                             |
|-------------------|-----------------------------------------------------------------------------------------|
| CRBR-1.8-2.5V-KIT | +1.8Vdc & +2.5Vdc RedBox Regulator, Adapter Cable, Wall Adapter, SMA to Alligator Clips |
| CRBR-3.3-5.0V-KIT | +3.3Vdc & +5.0Vdc RedBox Regulator, Adapter Cable, Wall Adapter, SMA to Alligator Clips |
| CRBR-1.8-2.5V     | +1.8Vdc & +2.5Vdc Connectorized Regulator                                               |
| CRBR-3.3-5.0V     | +3.3Vdc & +5.0Vdc Connectorized Regulator                                               |
| CCADP-MM-6        | RG174 Cable, SMA/2.1mm Male/Male                                                        |
| CCSMACL-MC-24     | 24" RG174 Cable, SMA to Alligator Clips                                                 |
| CTRAN-600         | +6Vdc (0.6A) Wall Adapter                                                               |