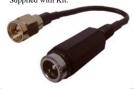

The RecBox Regulator is also offered in a kit that includes all items required to provide a DC power supply solution.

| Part Number       | Description                                                                             |
|-------------------|-----------------------------------------------------------------------------------------|
| CRBR-1.8-2.5V-KIT | +1.8Vdc & +2.5Vdc RedBox Regulator, Adapter Cable, Wall Adapter, SMA to Alligator Clips |
| CRBR-3.3-5.0V-KIT | +3.3Vdc & +5.0Vdc RedBox Regulator, Adapter Cable, Wall Adapter, SMA to Alligator Clips |
| CRBR-1.8-2.5V     | +1.8Vdc & +2.5Vdc Connectorized Regulator                                               |
| CRBR-3.3-5.0V     | +3.3Vdc & +5.0Vdc Connectorized Regulator                                               |
| CCADP-MM-6        | RG174 Cable, SMA/2.1mm Male/Male                                                        |
| CCSMACL-MC-24     | 24" RG174 Cable, SMA to Alligator Clips                                                 |
| CTRAN-600         | +6Vdc (0.6A) Wall Adapter                                                               |