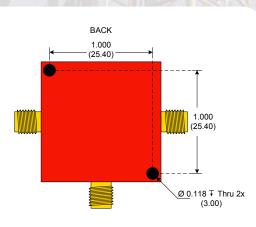

Crystek's new RecBox Series Regulators offer DC Voltage Regulation integrated in a rugged Connectorized SMA housing. Simply connect the +6Vdc wall adapter to the input using the adapter cable and it will provide a clean dual regulated 250mA DC output at the specified voltage. Available off the shelf in +1.8 / +2.5 Vdc and +3.3 / +5.0 Vdc. Customers may also specify output voltage combinations. Perfect for Lab use when a dual DC output power supply is required.