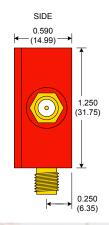

Crystek's new RecBox Series Regulators offer DC Voltage Regulation integrated in a rugged Connectorized SMA housing. Simply connect the +6Vdc wall adapter to the input using the adapter cable and it will provide a clean dual regulated 250mA DC output at the specified voltage. Available off the shelf in +1.8 / +2.5 Vdc and +3.3 / +5.0 Vdc. Customers may also specify output voltage combinations. Perfect for Lab use when a dual DC output power supply is required.