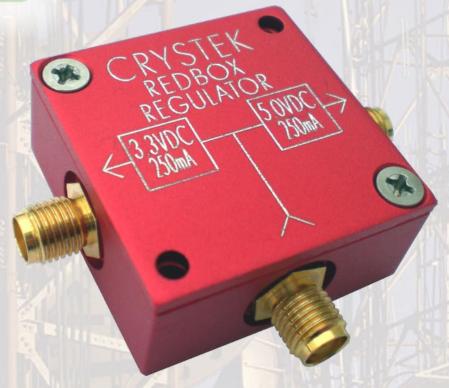

Crystek's new RecBox Series Regulators offer DC Voltage Regulation integrated in a rugged Connectorized SMA housing. Simply connect the +6Vdc wall adapter to the input using the adapter cable and it will provide a clean dual regulated 250mA DC output at the specified voltage. Available off the shelf in +1.8 / +2.5 Vdc and +3.3 / +5.0 Vdc. Customers may also specify output voltage combinations. Perfect for Lab use when a dual DC output power supply is required.

The RecBox Regulator is also offered in a kit that includes all items required to provide a DC power supply solution.

| Part Number       | Description                                                                             |
|-------------------|-----------------------------------------------------------------------------------------|
| CRBR-1.8-2.5V-KIT | +1.8Vdc & +2.5Vdc RedBox Regulator, Adapter Cable, Wall Adapter, SMA to Alligator Clips |
| CRBR-3.3-5.0V-KIT | +3.3Vdc & +5.0Vdc RedBox Regulator, Adapter Cable, Wall Adapter, SMA to Alligator Clips |
| CRBR-1.8-2.5V     | +1.8Vdc & +2.5Vdc Connectorized Regulator                                               |
| CRBR-3.3-5.0V     | +3.3Vdc & +5.0Vdc Connectorized Regulator                                               |
| CCADP-MM-6        | RG174 Cable, SMA/2.1mm Male/Male                                                        |
| CCSMACL-MC-24     | 24" RG174 Cable, SMA to Alligator Clips                                                 |
| CTRAN-600         | +6Vdc (0.6A) Wall Adapter                                                               |