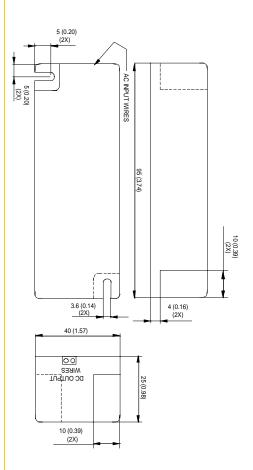

### General Specifications:

Connections: Dimensions (WxLxH): Weight: Warranty: 5in leads - Input: 18 AWG; Output: 18 AWG 40.0x95.0x25mm 120g 3 years @ 40°C, 100% Load

Standards: Standards:

UL (cUL) 1310, UL48 CF