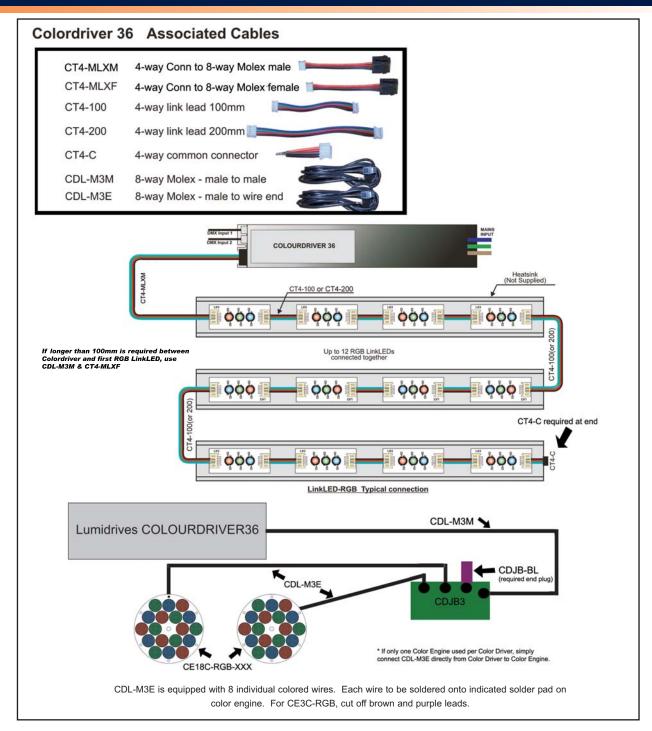

LinkLED system.
- ▲ Dynamic RGB color mixing
- ▲ Decorative lighting
- ▲ Entertainment lighting
- ▲ Theme lighting

## **MECHANICAL DIMENSIONS**

310mm X 55mm X 45mm

(12.20" x 2.17" x 1.77")

2 Mounting slots for M3 screws

#### **CONTROL/INTERFACE**

- ▲ DMX input via RJ45 connector
- ▲ Dip switch programmable for DMX channel or standard color-changing program
- ▲ For standard color changing sequence, set dip switches to channel 511

#### **PART NUMBER**

CDU-L-3-35-DMX

#### **Dialight Corporation**

1501 Route 34 South • Farmingdale, NJ 07727 USA Tel: (1) 732-919-3119 • Fax: (1) 732-751-5778 • www.dialight.com



Dialight reserves the right to make changes at any time in order to supply the best product possible.



## COLORDRIVER 36 WITH DMX CONTROL CAPABILITY

## WIRING INFORMATION



## **Dialight Corporation**

1501 Route 34 South • Farmingdale, NJ 07727 USA

Tel: (1) 732-919-3119 • Fax: (1) 732-751-5778 • www.dialight.com



Dialight reserves the right to make changes at any time in order to supply the best product possible.