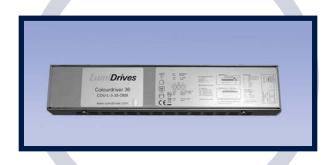

# COLOR DRIVER 36 WITH DMX CONTROL CAPABILITY

## **MECHANICAL DIMENSIONS**

310mm X 55mm X 45mm

(12.20" x 2.17" x 1.77")

2 Mounting slots for M3 screws

#### **PART NUMBER**

CDU-L-3-35-DMX