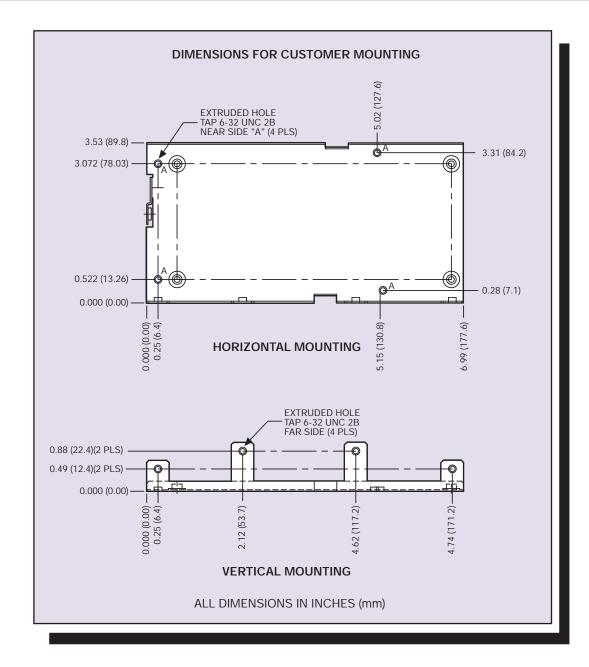

## **Assembly Notes**

- 1 Before assembly, ensure unit was turned off for at least 10 minutes.
- 2 Ensure that the insulator is correctly fitted in the customer chassis under the PCB to maintain safety creepage and clearances.
- 3 Position the power supply onto the bracket aligning the PCB assembly mounting holes with the 4 standoffs on the bracket. Orientation of PCB assembly relative to the bracket must be as shown in the drawing opposite.
- 4 Secure 4 screws through the holes as shown.
- 5 There are 2 customer mounting options: 4 #6-32 holes for horizontal mounting 4 #6-32 holes for vertical mounting
- 6 'Earth'\* grounding can be:
  - (a) Through system chassis when system chassis connected to the 'earth'.
  - (b) Through power supply cover. Connect 'earth' to cover as shown on drawing opposite.
- 7 When a cover or other sheetmetal option is added, it is the user's responsibility to ensure that the requirements of the relevant safety agency, or agencies, are complied with.
- \* When installed follow the 'installation instructions'.