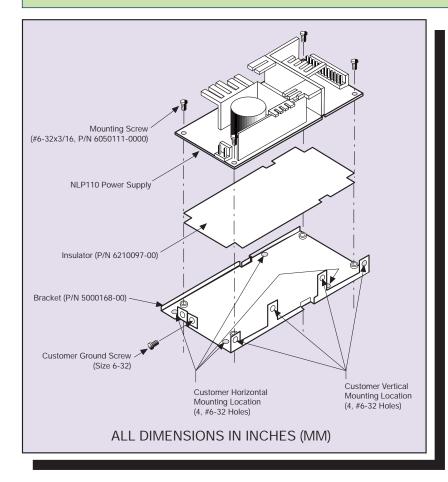

#### Materials

- 1 Mounting bracket
- 1 Insulator
- 4 Mounting screws #6-32 x 3/16 inch
- 1 Installation instructions

## **Assembly Notes**

- 1 Before assembly, ensure unit was turned off for at least 10 minutes.
- 2 Ensure that the insulator is correctly fitted in the customer chassis under the PCB to maintain safety creepage and clearances.
- 3 Position the power supply onto the bracket aligning the PCB assembly mounting holes with the 4 standoffs on the bracket. Orientation of PCB assembly relative to the bracket must be as shown in the drawing opposite.
- 4 Secure 4 screws through the holes as shown.
- 5 There are 2 customer mounting options: 4 #6-32 holes for horizontal mounting 4 #6-32 holes for vertical mounting
- 6 'Earth'\* grounding can be:
  - (a) Through system chassis when system chassis connected to the 'earth'.
  - (b) Through power supply cover. Connect 'earth' to cover as shown on drawing opposite.
- 7 When a cover or other sheetmetal option is added, it is the user's responsibility to ensure that the requirements of the relevant safety agency, or agencies, are complied with.
- \* When installed follow the 'installation instructions'.