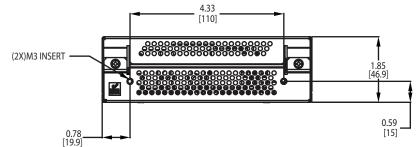

#### Installation Instructions and Notes

- 1. Place the insulator over the chassis as shown.
- 2. Place the power supply over the insulator as shown.
- 3. Align the power supply to the chassis standoff.
- 4. Secure 4 pan head screws with washer provided with in kit as shown.
- 5. Place the cover over the power supply as shown.
- 6. Align the cover to the U-bracket countersink holes.
- 7. Secure 4 countersink screws provided with in kit as shown.
- 8. Overall dimensions: 5.9" (150mm) x 3.85" (98mm) x 1.85" (46.9mm).
- 9. Base plate has three sets of customer mountings:
  - a. Bottom mounting (4X) M3 inserts. Max. screw penetration 0.0787 (2mm)plus 2 key ways. (See keyway detail)
  - b. Side mounting (4X) M3 inserts. Max. screw penetration 0.236 (6mm)
- 10. Ensure insulator is correctly fitted in base under PCB to maintain safety creepage and clearances.
- 11. Ensure base is firmly connected to supply earth via the earth stud marked
- 12. When using this enclosure, ensure that relevant safety standards (e.g. EN60950) are complied with, in respect to creepage and clearance distances, and distances through insulation.
- 13. All dimensions are in inches (mm)