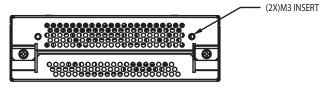

#### Installation Instructions and Notes

- 1. Place the insulator over the chassis as shown.
- 2. Place the power supply over the insulator as shown.
- 3. Align the power supply to the chassis standoff.
- 4. Secure 4 pan head screws with washer provided with in kit as shown.
- 5. Place the cover over the power supply as shown.
- 6. Align the cover to the U-bracket countersink holes.
- 7. Secure 4 countersink screws provided with in kit as shown.
- 8. Overall dimensions: 5.9" (150mm) x 3.85" (98mm) x 1.85" (46.9mm).
- 9. Base plate has three sets of customer mountings:
  - a. Bottom mounting (4X) M3 inserts. Max. screw penetration 0.0787 (2mm)plus 2 key ways. (See keyway detail)
  - b. Side mounting (4X) M3 inserts. Max. screw penetration 0.236 (6mm)
- 10. Ensure insulator is correctly fitted in base under PCB to maintain safety creepage and clearances.
- 11. Ensure base is firmly connected to supply earth via the earth stud marked
- 12. When using this enclosure, ensure that relevant safety standards (e.g. EN60950) are complied with, in respect to creepage and clearance distances, and distances through insulation.
- 13. All dimensions are in inches (mm)