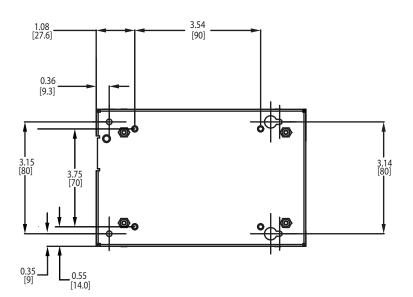

#### Installation Instructions and Notes

- 1. Place the insulator over the chassis as shown.
- 2. Place the power supply over the insulator as shown.
- 3. Align the power supply to the chassis standoff.
- 4. Secure 4 pan head screws with washer provided with in kit as shown.
- 5. Place the cover over the power supply as shown.
- 6. Align the cover to the U-bracket countersink holes.
- 7. Secure 4 countersink screws provided with in kit as shown.
- 8. Overall dimensions: 5.9" (150mm) x 3.85" (98mm) x 1.85" (46.9mm).
- 9. Base plate has three sets of customer mountings:
  - a. Bottom mounting (4X) M3 inserts. Max. screw penetration 0.0787 (2mm)plus 2 key ways. (See keyway detail)
  - b. Side mounting (4X) M3 inserts. Max. screw penetration 0.236 (6mm)
- 10. Ensure insulator is correctly fitted in base under PCB to maintain safety creepage and clearances.
- 11. Ensure base is firmly connected to supply earth via the earth stud marked
- 12. When using this enclosure, ensure that relevant safety standards (e.g. EN60950) are complied with, in respect to creepage and clearance distances, and distances through insulation.
- 13. All dimensions are in inches (mm)

# **Mechanical Drawing**