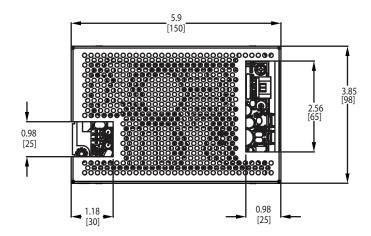

#### Installation Instructions and Notes

- 1. Place the insulator over the chassis as shown.
- 2. Place the power supply over the insulator as shown.
- 3. Align the power supply to the chassis standoff.
- 4. Secure 4 pan head screws with washer provided with in kit as shown.
- 5. Place the cover over the power supply as shown.
- 6. Align the cover to the U-bracket countersink holes.
- 7. Secure 4 countersink screws provided with in kit as shown.
- 8. Overall dimensions: 5.9" (150mm) x 3.85" (98mm) x 1.85" (46.9mm).
- 9. Base plate has three sets of customer mountings:
  - a. Bottom mounting (4X) M3 inserts. Max. screw penetration 0.0787 (2mm)plus 2 key ways. (See keyway detail)
  - b. Side mounting (4X) M3 inserts. Max. screw penetration 0.236 (6mm)
- 10. Ensure insulator is correctly fitted in base under PCB to maintain safety creepage and clearances.
- 11. Ensure base is firmly connected to supply earth via the earth stud marked
- 12. When using this enclosure, ensure that relevant safety standards (e.g. EN60950) are complied with, in respect to creepage and clearance distances, and distances through insulation.
- 13. All dimensions are in inches (mm)

# **Mechanical Drawing**