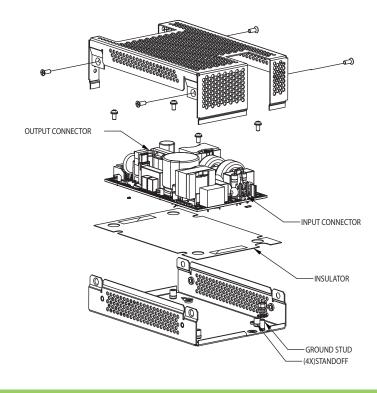

# Materials

- 1 Base
- 1 Cover
- 4 M3x6mm Pan head screws with spring washer
- 4 M3x6mm countersunk screws
- 1 M4 nut
- 1 M4 star washer
- 1 M4 spring washer
- 1 Plastic insulator sheet

#### Installation Instructions and Notes

- 1. Place the insulator over the chassis as shown.
- 2. Place the power supply over the insulator as shown.
- 3. Align the power supply to the chassis standoff.
- 4. Secure 4 pan head screws with washer provided with in kit as shown.
- 5. Place the cover over the power supply as shown.
- 6. Align the cover to the U-bracket countersink holes.
- 7. Secure 4 countersink screws provided with in kit as shown.
- 8. Overall dimensions: 5.9" (150mm) x 3.85" (98mm) x 1.85" (46.9mm).
- 9. Base plate has three sets of customer mountings:
  - a. Bottom mounting (4X) M3 inserts. Max. screw penetration 0.0787 (2mm)plus 2 key ways. (See keyway detail)
  - b. Side mounting (4X) M3 inserts. Max. screw penetration 0.236 (6mm)
- 10. Ensure insulator is correctly fitted in base under PCB to maintain safety creepage and clearances.
- 11. Ensure base is firmly connected to supply earth via the earth stud marked
- 12. When using this enclosure, ensure that relevant safety standards (e.g. EN60950) are complied with, in respect to creepage and clearance distances, and distances through insulation.
- 13. All dimensions are in inches (mm)