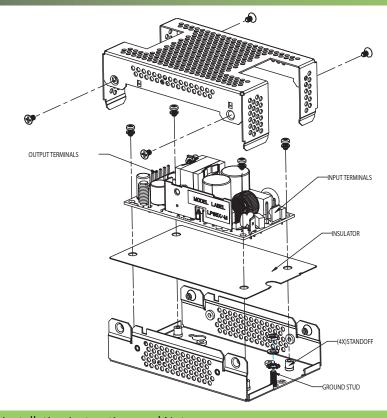

## Materials

- 1 Base
- 1 Cover
- 4 M3x6mm Pan head screws with spring washer
- 4 M3x6mm countersunk screws
- 1 M4 nut
- 1 M4 star washer
- 1 M4 spring washer
- 1 Plastic insulator sheet

### Installation Instructions and Notes

- 1. Place the insulator over the chassis as shown.
- 2. Place the power supply over the insulator as shown.
- 3. Align the 4x power supply to the chassis standoff.
- 4. Secure 4 pan head screws with washer provided with in kit as shown.
- 5. Place the cover over the power supply as shown.
- 6. Align the 4x cover to the U-bracket countersink holes.
- 7. Secure 4 countersink screws provided with in kit as shown.
- 8. Overall dimensions: 4.685 (119.0) x 2.945 (74.8) x 1.693 (43.0).
- 9. Base plate has three sets of customer mountings:
  - a. Bottom mounting (4X) M3 inserts. Max. screw penetration 0.0787 (2mm)
  - b. Side mounting (2X) 4mm clear holes plus 2 keyways. (See keyway detail)
  - c. Side mounting (4X) M3 inserts. Max. screw penetration 0.236 (6mm)
- 10. Ensure insulator is correctly fitted in base under PCB to maintain safety creepage and clearances.
- 11. Ensure base is firmly connected to supply earth via the earth stud marked
- 12. When using this enclosure, ensure that relevant safety standards (e.g. EN60950) are complied with, in respect to creepage and clearance distances, and distances through insulation.
- 13. All dimensions are in inches (mm)