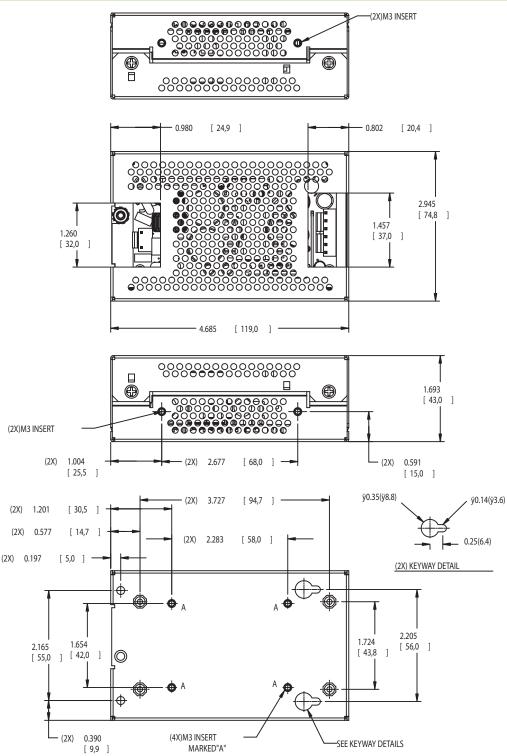

### Installation Instructions and Notes

- 1. Place the insulator over the chassis as shown.
- 2. Place the power supply over the insulator as shown.
- 3. Align the 4x power supply to the chassis standoff.
- 4. Secure 4 pan head screws with washer provided with in kit as shown.
- 5. Place the cover over the power supply as shown.
- 6. Align the 4x cover to the U-bracket countersink holes.
- 7. Secure 4 countersink screws provided with in kit as shown.
- 8. Overall dimensions: 4.685 (119.0) x 2.945 (74.8) x 1.693 (43.0).
- 9. Base plate has three sets of customer mountings:
  - a. Bottom mounting (4X) M3 inserts. Max. screw penetration 0.0787 (2mm)
  - b. Side mounting (2X) 4mm clear holes plus 2 keyways. (See keyway detail)
  - c. Side mounting (4X) M3 inserts. Max. screw penetration 0.236 (6mm)
- 10. Ensure insulator is correctly fitted in base under PCB to maintain safety creepage and clearances.
- 11. Ensure base is firmly connected to supply earth via the earth stud marked
- 12. When using this enclosure, ensure that relevant safety standards (e.g. EN60950) are complied with, in respect to creepage and clearance distances, and distances through insulation.
- 13. All dimensions are in inches (mm)

### **Mechanical Drawing**