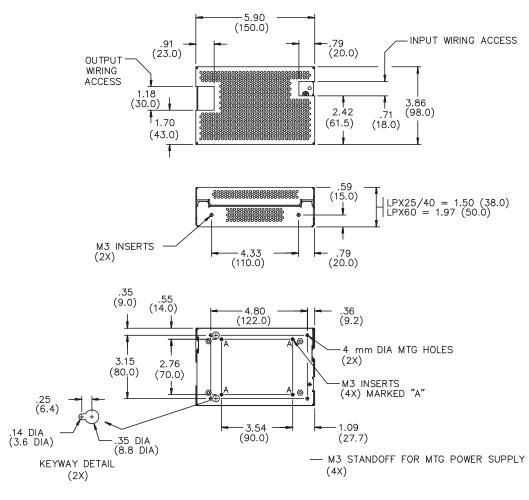

LPX 25/40: 5.9 (150) x 3.86 (98) x 1.5 (38)

LPX 60: 5.9 (150) x 3.86 (98) x 1.97 (50)

- 9. Base plate has three sets of customer mountings:
  - a. Bottom mounting (4X) M3 inserts. Max. screw penetration 0.0787 (2mm)
  - b. Side mounting (2X) 4mm clear holes plus 2 keyways. (See keyway detail)
  - c. Side mounting (4X) M3 inserts. Max. screw penetration 0.236 (6mm)
- 10. Ensure insulator is correctly fitted in base under PCB to maintain safety creepage and clearances.
- 11. Ensure base is firmly connected to supply earth via the earth stud marked (
- 12. When using this enclosure, ensure that relevant safety standards (e.g. EN60950) are complied with, in respect to creepage and clearance distances, and distances through insulation
- 13. All dimensions are in inches (mm)

## **Mechanical Drawing**