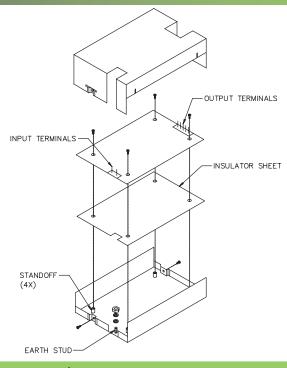

## **Materials**

- 1 Base
- 1 Cover (top and sides perforated)
- 6 M3 x 6mm screws with captive washer
- 1 M4 nut
- 1 M4 star washer

For earth stud

- 1 M4 spring washer
- 1 Plastic insulator sheet

Rev. 7.01.09\_39 LPX40/60 Enclosure 1 of 2

## **Installation Instructions and Notes**

- 1. Place the insulator over the chassis as shown
- 2. Place the power supply over the insulator as shown
- 3. Align the power supply to the chassis standoff
- 4. Secure 4 pan head screws with washer provided with in kit as shown
- 5. Place the cover over the chassis
- 6. Align the cover to the U-bracket countersink holes
- 7. Secure 2 countersink screws provided with in kit as shown
- 8. Overall dimensions:

LPX 25/40: 5.9 (150) x 3.86 (98) x 1.5 (38)

LPX 60: 5.9 (150) x 3.86 (98) x 1.97 (50)

- 9. Base plate has three sets of customer mountings:
  - a. Bottom mounting (4X) M3 inserts. Max. screw penetration 0.0787 (2mm)
  - b. Side mounting (2X) 4mm clear holes plus 2 keyways. (See keyway detail)
  - c. Side mounting (4X) M3 inserts. Max. screw penetration 0.236 (6mm)
- 10. Ensure insulator is correctly fitted in base under PCB to maintain safety creepage and clearances.
- 11. Ensure base is firmly connected to supply earth via the earth stud marked (
- 12. When using this enclosure, ensure that relevant safety standards (e.g. EN60950) are complied with, in respect to creepage and clearance distances, and distances through insulation
- 13. All dimensions are in inches (mm)