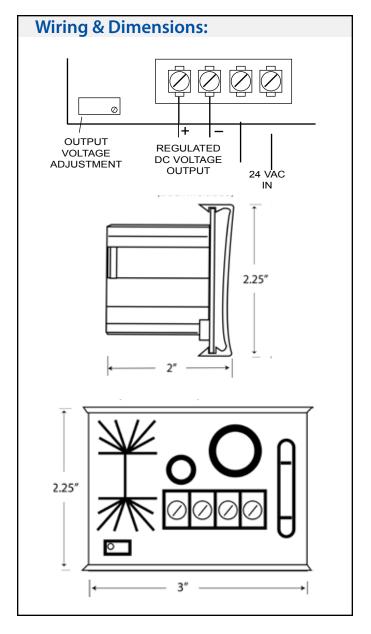

## **Features:**

The PW 1.0 is a regulated 0.5 amp power supply that accepts 24 VAC at the input and provides 24 VDC at the output. Field voltage adjustments may be made using only a screwdriver. The power supply is provided with a mounting track for easy field application.

These low cost power supplies feature good regulation and have full overcurrent protection.

- ♦ Low Cost
- ♦ Regulated DC output
- ♦ Snap-track mounted
- ♦ Screw terminals with pressure plates

| Voltage:         Input :         24 VAC, 50/60 Hz           Output:         24 VDC (full wave rectified and regulated) adjurted.           1.5 V - 29 VDC           Output Current:         0.5 amps           Over-current Protection:         1 amp fuse           Environment:         Operating Temperature:         0 to 55°C (32 to 130°F) |       |
|--------------------------------------------------------------------------------------------------------------------------------------------------------------------------------------------------------------------------------------------------------------------------------------------------------------------------------------------------|-------|
| 1.5 V - 29 VDC                                                                                                                                                                                                                                                                                                                                   |       |
| Output Current:         0.5 amps           Over-current Protection:         1 amp fuse           Environment:         Operating Temperature:         0 to 55°C (32 to 130°F)                                                                                                                                                                     | table |
| Over-current Protection:         1 amp fuse           Environment:         Operating Temperature:         0 to 55°C (32 to 130°F)                                                                                                                                                                                                                |       |
| Environment: Operating Temperature: 0 to 55°C (32 to 130°F)                                                                                                                                                                                                                                                                                      |       |
|                                                                                                                                                                                                                                                                                                                                                  |       |
| Mary Hamilitan OFO/ DH assessment                                                                                                                                                                                                                                                                                                                |       |
| Max. Humidity: 95% RH, noncondensing                                                                                                                                                                                                                                                                                                             |       |
| Weight: 0.25 lb.                                                                                                                                                                                                                                                                                                                                 |       |
| Mounting: snap-track included                                                                                                                                                                                                                                                                                                                    |       |