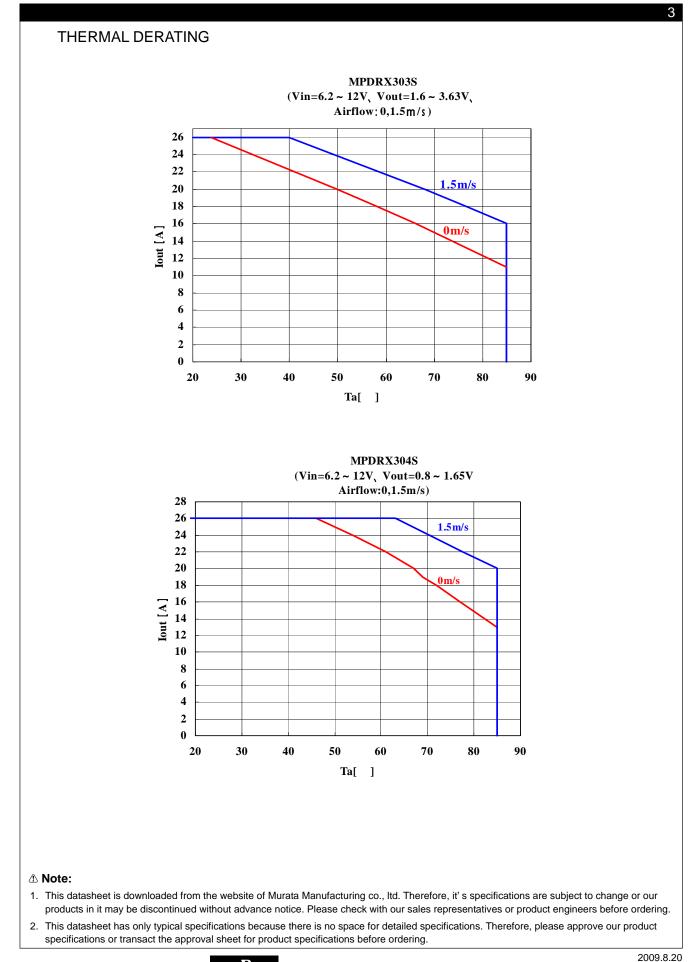

| EFF    | Vin=9.6V, Vout=1.2V, Iout=26A | -    | 84   | -    | %    |
|                                    |        | Vin=9.6V, Vout=3.3V, Iout=26A | -    | 90   | -    |      |

### DIMENSIONS



muRata Murata Manufacturing Co., Ltd. http://www.murata.com/



1. This datasheet is downloaded from the website of Murata Manufacturing co., Itd. Therefore, it's specifications are subject to change or our products in it may be discontinued without advance notice. Please check with our sales representatives or product engineers before ordering.

2. This datasheet has only typical specifications because there is no space for detailed specifications. Therefore, please approve our product specifications or transact the approval sheet for product specifications before ordering.





4

## EFFICIENCY & REGURATION CHARACTERISTICS MPDRX303S





MPDRX304S



#### △ Note:

- 1. This datasheet is downloaded from the website of Murata Manufacturing co., ltd. Therefore, it's specifications are subject to change or our products in it may be discontinued without advance notice. Please check with our sales representatives or product engineers before ordering.
- 2. This datasheet has only typical specifications because there is no space for detailed specifications. Therefore, please approve our product specifications or transact the approval sheet for product specifications before ordering.