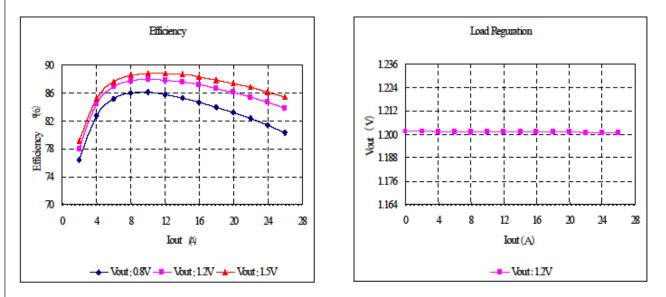

-    | %    |
|                                    |        | Vin=9.6V, Vout=3.3V, Iout=26A | -    | 90   | -    |      |

### DIMENSIONS



muRata Murata Manufacturing Co., Ltd. http://www.murata.com/



1. This datasheet is downloaded from the website of Murata Manufacturing co., Itd. Therefore, it's specifications are subject to change or our products in it may be discontinued without advance notice. Please check with our sales representatives or product engineers before ordering.

2. This datasheet has only typical specifications because there is no space for detailed specifications. Therefore, please approve our product specifications or transact the approval sheet for product specifications before ordering.





4

## EFFICIENCY & REGURATION CHARACTERISTICS MPDRX303S





MPDRX304S



#### △ Note:

- 1. This datasheet is downloaded from the website of Murata Manufacturing co., ltd. Therefore, it's specifications are subject to change or our products in it may be discontinued without advance notice. Please check with our sales representatives or product engineers before ordering.
- 2. This datasheet has only typical specifications because there is no space for detailed specifications. Therefore, please approve our product specifications or transact the approval sheet for product specifications before ordering.