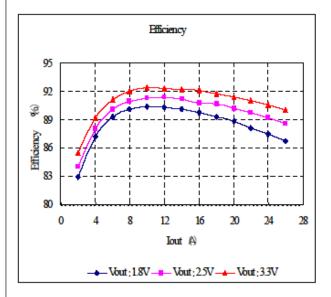

-    | 84   | -    | %    |
|                                    |        | Vin=9.6V, Vout=3.3V, Iout=26A | -    | 90   | -    |      |

### DIMENSIONS



muRata Murata Manufacturing Co., Ltd. http://www.murata.com/



1. This datasheet is downloaded from the website of Murata Manufacturing co., Itd. Therefore, it's specifications are subject to change or our products in it may be discontinued without advance notice. Please check with our sales representatives or product engineers before ordering.

2. This datasheet has only typical specifications because there is no space for detailed specifications. Therefore, please approve our product specifications or transact the approval sheet for product specifications before ordering.





4

## EFFICIENCY & REGURATION CHARACTERISTICS MPDRX303S





MPDRX304S



#### △ Note:

- 1. This datasheet is downloaded from the website of Murata Manufacturing co., ltd. Therefore, it's specifications are subject to change or our products in it may be discontinued without advance notice. Please check with our sales representatives or product engineers before ordering.
- 2. This datasheet has only typical specifications because there is no space for detailed specifications. Therefore, please approve our product specifications or transact the approval sheet for product specifications before ordering.