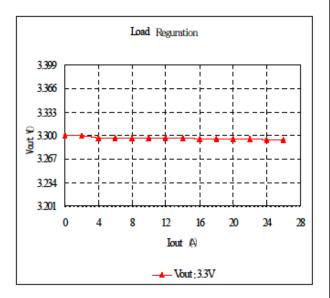

| 84   | -    | %    |
|                                    |        | Vin=9.6V, Vout=3.3V, Iout=26A | -    | 90   | -    |      |

### DIMENSIONS



muRata Murata Manufacturing Co., Ltd. http://www.murata.com/



1. This datasheet is downloaded from the website of Murata Manufacturing co., Itd. Therefore, it's specifications are subject to change or our products in it may be discontinued without advance notice. Please check with our sales representatives or product engineers before ordering.

2. This datasheet has only typical specifications because there is no space for detailed specifications. Therefore, please approve our product specifications or transact the approval sheet for product specifications before ordering.





4

## EFFICIENCY & REGURATION CHARACTERISTICS MPDRX303S





MPDRX304S



#### △ Note:

- 1. This datasheet is downloaded from the website of Murata Manufacturing co., ltd. Therefore, it's specifications are subject to change or our products in it may be discontinued without advance notice. Please check with our sales representatives or product engineers before ordering.
- 2. This datasheet has only typical specifications because there is no space for detailed specifications. Therefore, please approve our product specifications or transact the approval sheet for product specifications before ordering.