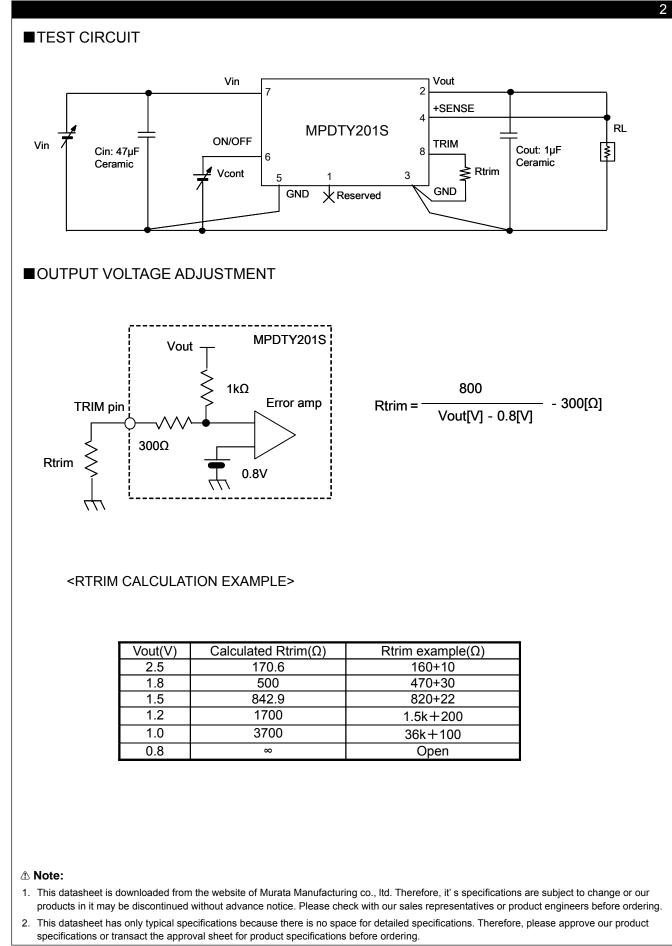

### ■ GENERAL SPECIFICATIONS (Ta=25°C)

| Item              | Symbol | Condition             | MIN. | TYP. | MAX. | UNIT |
|-------------------|--------|-----------------------|------|------|------|------|
| Input Voltage     | Vin    |                       | 3.0  |      | 5.5  | V    |
| Output Voltage    | Vout   | Vin=5V                | 0.8  |      | 2.5  | V    |
|                   |        | Vin=3.3V              | 0.8  |      | 1.8  | V    |
| Output Current    | lout   |                       | 0    |      | 3    | А    |
| Remote ON/OF<br>F | ON/OFF | Module enable (ON)    | 2.0  | Vin  |      | V    |
|                   |        | Module disable (OFF)  |      | GND  | 0.8  | V    |
| Ripple Voltage    | Vrip   | Vin=5V,Vo=2.5V,Io=3A. |      | 20   |      | mVpp |
| Efficiency        | EFF    | Vin=5V,Vo=2.5V,Io=3A. |      | 87   |      | %    |

#### ■ DIMENSIONS

- Pin No. Signal
  - 1. Reserved
    - 2. Vout
  - 3. GND
  - 4. +SENSE
  - 5. GND
  - 6. ON/OFF
  - 7. Vin
  - 8. TRIM