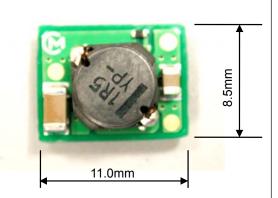

## MPDTY201S (Ultra Small POL)

#### Features

- 3.0-5.5V Wide Input Voltage Range
- 0.8-2.5V Wide Output Voltage Range
- 3Amp. Output Current
- Small Footprint (93.5mm2)
- On/Off Control Function
- Short Circuit Protection (Latch-mode Protection)
- UVLO