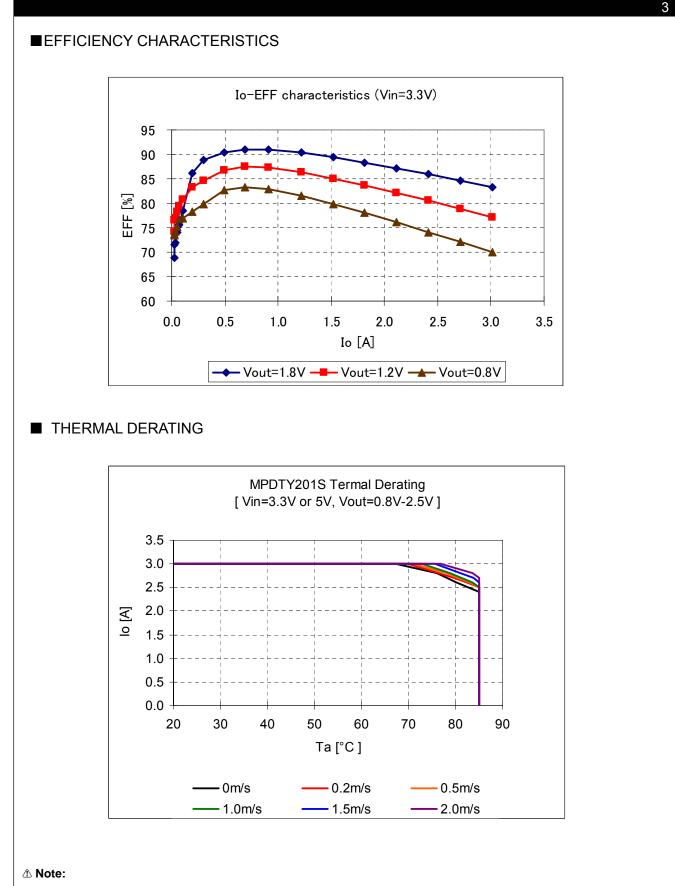

### ■ GENERAL SPECIFICATIONS (Ta=25°C)

| Item              | Symbol | Condition             | MIN. | TYP. | MAX. | UNIT |
|-------------------|--------|-----------------------|------|------|------|------|
| Input Voltage     | Vin    |                       | 3.0  |      | 5.5  | V    |
| Output Voltage    | Vout   | Vin=5V                | 0.8  |      | 2.5  | V    |
|                   |        | Vin=3.3V              | 0.8  |      | 1.8  | V    |
| Output Current    | lout   |                       | 0    |      | 3    | А    |
| Remote ON/OF<br>F | ON/OFF | Module enable (ON)    | 2.0  | Vin  |      | V    |
|                   |        | Module disable (OFF)  |      | GND  | 0.8  | V    |
| Ripple Voltage    | Vrip   | Vin=5V,Vo=2.5V,Io=3A. |      | 20   |      | mVpp |
| Efficiency        | EFF    | Vin=5V,Vo=2.5V,Io=3A. |      | 87   |      | %    |