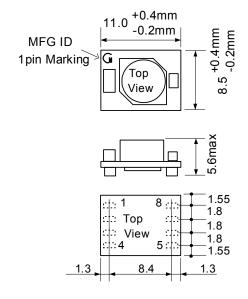

#### ■ DIMENSIONS

- Pin No. Signal
  - 1. Reserved
    - 2. Vout
  - 3. GND
  - 4. +SENSE
  - 5. GND
  - 6. ON/OFF
  - 7. Vin
  - 8. TRIM