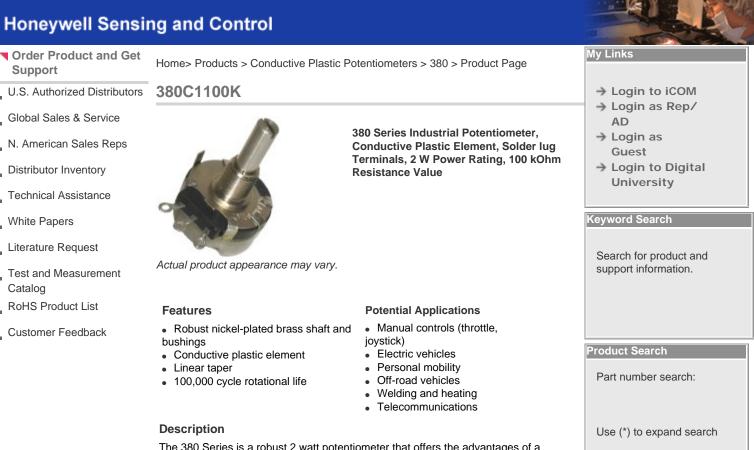

## Honeywell

| ouppoir                                                                                                                                                         |                                                                                                                                                                                              |                                                                                                                                                                                                                      |                                                                                                                     |  |  |
|-----------------------------------------------------------------------------------------------------------------------------------------------------------------|----------------------------------------------------------------------------------------------------------------------------------------------------------------------------------------------|----------------------------------------------------------------------------------------------------------------------------------------------------------------------------------------------------------------------|---------------------------------------------------------------------------------------------------------------------|--|--|
| U.S. Authorized Distributors                                                                                                                                    | 380C1100K                                                                                                                                                                                    |                                                                                                                                                                                                                      | $\rightarrow$ Login to iCOM                                                                                         |  |  |
| Global Sales & Service<br>N. American Sales Reps<br>Distributor Inventory<br>Technical Assistance<br>White Papers<br>Literature Request<br>Test and Measurement | L                                                                                                                                                                                            | 380 Series Industrial Potentiometer,<br>Conductive Plastic Element, Solder lug<br>Terminals, 2 W Power Rating, 100 kOhm<br>Resistance Value                                                                          | <ul> <li>→ Login as Rep/<br/>AD</li> <li>→ Login as<br/>Guest</li> <li>→ Login to Digital<br/>University</li> </ul> |  |  |
| Catalog                                                                                                                                                         | _                                                                                                                                                                                            |                                                                                                                                                                                                                      |                                                                                                                     |  |  |
| RoHS Product List<br>Customer Feedback                                                                                                                          | <ul> <li>Features</li> <li>Robust nickel-plated brass shaft and bushings</li> <li>Conductive plastic element</li> <li>Linear taper</li> <li>100,000 cycle rotational life</li> </ul>         | Potential Applications         • Manual controls (throttle, joystick)         • Electric vehicles         • Personal mobility         • Off-road vehicles         • Welding and heating         • Telecommunications | Product Search<br>Part number search:                                                                               |  |  |
|                                                                                                                                                                 | Description The 380 Series is a robust 2 watt potentic conductive plastic element and a 100,00 element designs available on a special of Supporting Documentation Dimensions Accesso and Dia | Use (*) to expand search<br>→ Specification Search                                                                                                                                                                   |                                                                                                                     |  |  |
| Product Specifications                                                                                                                                          |                                                                                                                                                                                              |                                                                                                                                                                                                                      |                                                                                                                     |  |  |
|                                                                                                                                                                 | Potentiometer Type                                                                                                                                                                           | Industrial                                                                                                                                                                                                           |                                                                                                                     |  |  |
|                                                                                                                                                                 | Element Type                                                                                                                                                                                 | Conductive Plastic                                                                                                                                                                                                   |                                                                                                                     |  |  |
|                                                                                                                                                                 | Terminal                                                                                                                                                                                     | Solder lug                                                                                                                                                                                                           |                                                                                                                     |  |  |
|                                                                                                                                                                 | Power Rating                                                                                                                                                                                 | 2 W                                                                                                                                                                                                                  |                                                                                                                     |  |  |
|                                                                                                                                                                 | Resistance Value                                                                                                                                                                             | 100 kOhm                                                                                                                                                                                                             |                                                                                                                     |  |  |
|                                                                                                                                                                 | Resistance Tolerance                                                                                                                                                                         | ± 10 %                                                                                                                                                                                                               |                                                                                                                     |  |  |
|                                                                                                                                                                 | Linearity                                                                                                                                                                                    | ± 5 %                                                                                                                                                                                                                |                                                                                                                     |  |  |
|                                                                                                                                                                 | Bushing Thread                                                                                                                                                                               | 9,53 mm [0.375 in] x 32 NEF-2A                                                                                                                                                                                       |                                                                                                                     |  |  |
|                                                                                                                                                                 | Bushing Length                                                                                                                                                                               | 9,53 mm [0.375 in]                                                                                                                                                                                                   |                                                                                                                     |  |  |