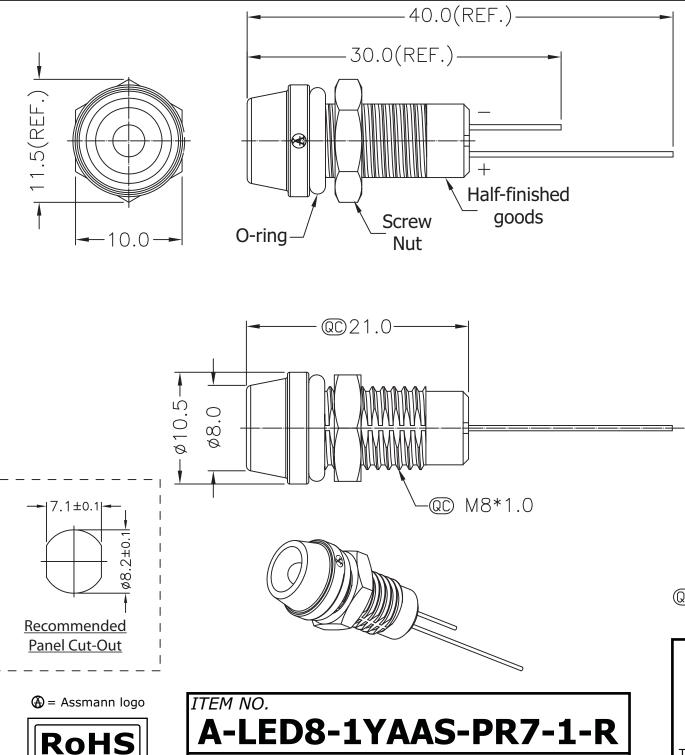

• Waterproof Rate: IP67

• LED Holder: PC+ABS, black

• LED: ø3MM, Yellow

Liquid Glue

• O-ring: EPDM, black

Screw Nut: Nylon+GF

• Operating Temperature: -40°C~+80°C

• For Panel Thickness 6.5MM Max.

Forward Voltage: Yellow Typ. 2.0V/Max.2.4V

• Forward Current: Yellow Max. 30mA

• Reverse Voltage: 5V DC

• Luminous Intensity: Min.770/Typ.1,600(Mcd)

QC) Quality Control: Important Dimension to check

Unit: MM±0.25MM

## A-LED8-1YAAS-PR7-1-R

TITLE Waterproof LED - Yellow color, M8 size connector, ø3MM, Plastic housing, Solder pins, IP67 unmated

Compliant

1840 W. Drake Drive, Suite 101 • Tempe, AZ 85283 Toll Free: 1-877-277-6266 • Email: info@usa-assmann.com