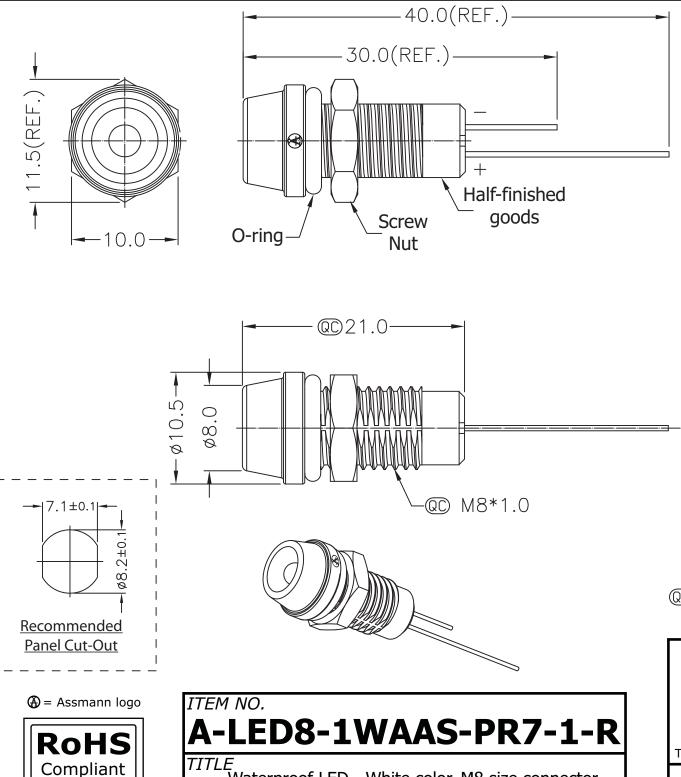

Waterproof LED - White color, M8 size connector,

ø3MM, Plastic housing, Solder pins, IP67 unmated

## Material:

- Waterproof Rate: IP67
- LED Holder: PC+ABS, black
- LED: ø3MM, White
- O-ring: EPDM, black
- Screw Nut: Nylon+GF
- Operating Temperature: -40°C~+80°C
- For Panel Thickness 6.5MM Max.
- Forward Voltage: White Typ. 3.5V/Max.4V
- Forward Current: White Max. 30mA
- Reverse Voltage: 5V DC
- Luminous Intensity: Min.2,100/Typ.4,000(Mcd)

QC Quality Control: Important Dimension to check Unit: MM±0.25MM

1840 W. Drake Drive, Suite 101 • Tempe, AZ 85283
Toll Free: 1-877-277-6266 • Email: info@usa-assmann.com

THIS DRAWING IS UNPUBLISHED

©Copyright 2010 by Assmann Electronic Components
All International Rights Reserved