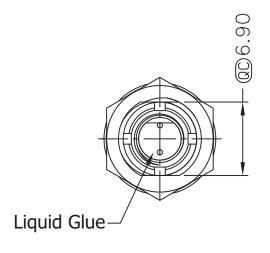

QC Quality Control: Important Dimension to check Unit: MM±0.25MM

1840 W. Drake Drive, Suite 101 • Tempe, AZ 85283
Toll Free: 1-877-277-6266 • Email: info@usa-assmann.com

THIS DRAWING IS UNPUBLISHED

©Copyright 2010 by Assmann Electronic Components
All International Rights Reserved